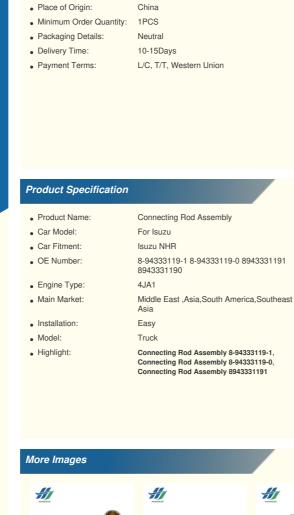

## Engine Parts Connecting Rod Assembly 8-94333119-1 8-94333119-0 8943331191 8943331190 For Isuzu NHR 4JA1

**Basic Information** 

**Our Product Introduction** 

for

more products please visit us on isuzuautospareparts.com

## Product Description

Engine Parts Connecting Rod Assembly 8-94333119-1 8-94333119-0 8943331191 8943331190 P For Isuzu NHR 4JA1

| Product Name: | ISUZ    |
|---------------|---------|
| Model Number: | ISUZ    |
|               | ISUZ    |
|               | ISUZ    |
|               | ISUZ    |
| Size:         | Stand   |
| Car Make:     | ISUZU I |
| Quality:      | High    |
| Warranty:     | 3mor    |