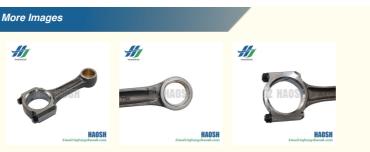

## Engine Parts Connecting Rod Assembly 8-94333119-1 8-94333119-0 8943331191 8943331190 For Isuzu NHR 4JA1

**Basic Information** 

**Our Product Introduction** 

for

more products please visit us on isuzuautospareparts.com

## Product Description

Engine Parts Connecting Rod Assembly 8-94333119-1 8-94333119-0 8943331191 8943331190 P For Isuzu NHR 4JA1

| Product Name: | ISUZ    |
|---------------|---------|
| Model Number: | ISUZ    |
|               | ISUZ    |
|               | ISUZ    |
|               | ISUZ    |
| Size:         | Stand   |
| Car Make:     | ISUZU I |
| Quality:      | High    |
| Warranty:     | 3mor    |