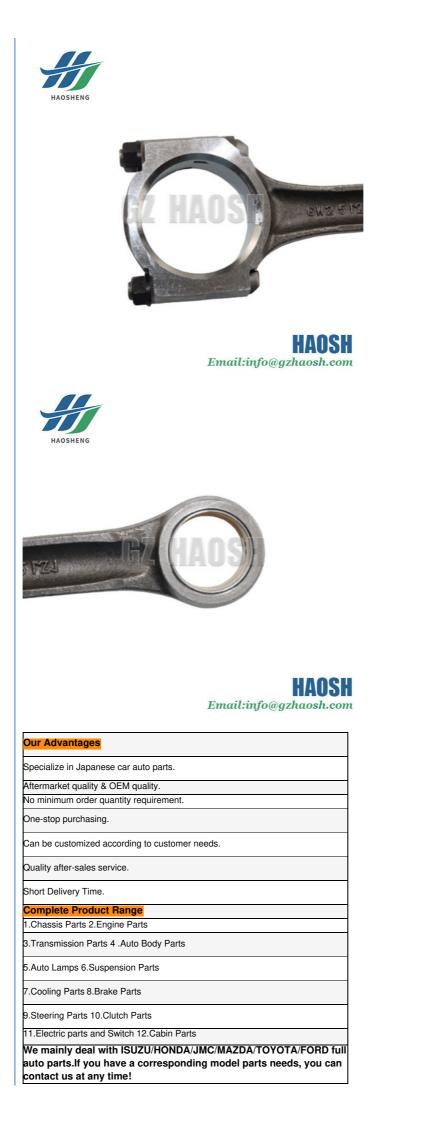

## Product Description

Engine Parts Connecting Rod Assembly 8-94333119-1 8-94333119-0 8943331191 8943331190 P For Isuzu NHR 4JA1

| Product Name: | ISUZ    |
|---------------|---------|
| Model Number: | ISUZ    |
|               | ISUZ    |
|               | ISUZ    |
|               | ISUZ    |
| Size:         | Stand   |
| Car Make:     | ISUZU I |
| Quality:      | High    |
| Warranty:     | 3mor    |