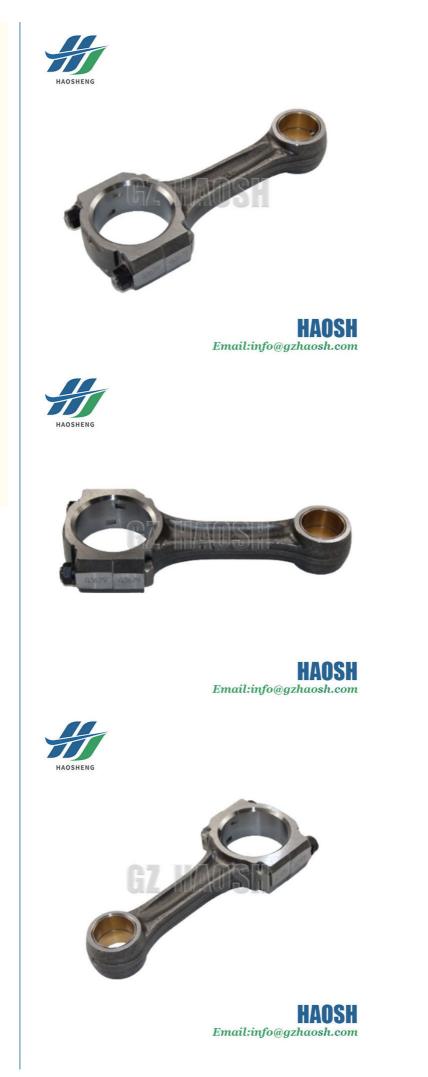

## Engine Parts Connecting Rod Assembly 8-94333119-1 8-94333119-0 8943331191 8943331190 For Isuzu NHR 4JA1

**Basic Information** 

**Our Product Introduction** 

for

more products please visit us on isuzuautospareparts.com

## Product Description

Engine Parts Connecting Rod Assembly 8-94333119-1 8-94333119-0 8943331191 8943331190 P For Isuzu NHR 4JA1

| Product Name: | ISUZ    |
|---------------|---------|
| Model Number: | ISUZ    |
|               | ISUZ    |
|               | ISUZ    |
|               | ISUZ    |
| Size:         | Stand   |
| Car Make:     | ISUZU I |
| Quality:      | High    |
| Warranty:     | 3mor    |