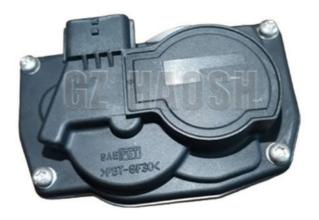

## Auto Parts Intel Throttle Assembly For Isuzu NMR 8-98040003-0 8-98040003-1 8980400030 8980400031

#### **Product Specification**

• Product Name: Intel Throttle Assembly

Car Model: For Isuzu Car Fitment: Isuzu NMR

8-98040003-0 8-98040003-1 8980400030 • OE Number:

8980400031

Middle East ,Asia,South America,Southeast · Main Market:

## Product Description

Product Name: ISUZU Throttle Assembly

Model Number: ISUZU :8-98040003-0

HAOSH Email:info@gzhaosh.com

HAOSH Email:info@gzhaosh.com