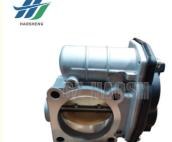

## Auto Parts Intel Throttle Assembly For Isuzu NMR 8-98040003-0 8-98040003-1 8980400030 8980400031

#### **Product Specification**

• Product Name: Intel Throttle Assembly

Car Model: For Isuzu Car Fitment: Isuzu NMR

8-98040003-0 8-98040003-1 8980400030 • OE Number:

8980400031

Middle East ,Asia,South America,Southeast · Main Market:

## Product Description

Product Name: ISUZU Throttle Assembly

Model Number: ISUZU :8-98040003-0

HAOSH Email:info@gzhaosh.com

HAOSH Email:info@gzhaosh.com