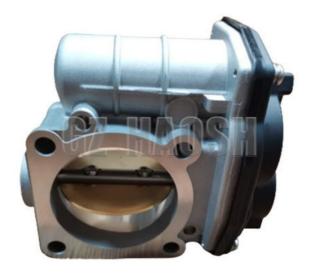

#### **Product Specification**

• Product Name: Intel Throttle Assembly

Car Model: For Isuzu Car Fitment: Isuzu NMR

8-98040003-0 8-98040003-1 8980400030 • OE Number:

8980400031

Middle East ,Asia,South America,Southeast · Main Market:

## Product Description

Product Name: ISUZU Throttle Assembly

Model Number: ISUZU :8-98040003-0

HAOSH Email:info@gzhaosh.com

HAOSH Email:info@gzhaosh.com