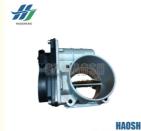

## Auto Parts Intel Throttle Assembly For Isuzu NMR 8-98040003-0 8-98040003-1 8980400030 8980400031

#### **Product Specification**

• Product Name: Intel Throttle Assembly

Car Model: For Isuzu Car Fitment: Isuzu NMR

8-98040003-0 8-98040003-1 8980400030 • OE Number:

8980400031

Middle East ,Asia,South America,Southeast · Main Market:

## Product Description

Product Name: ISUZU Throttle Assembly

Model Number: ISUZU :8-98040003-0

HAOSH Email:info@gzhaosh.com

HAOSH Email:info@gzhaosh.com