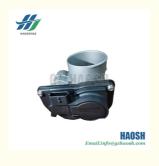

## Auto Parts Intel Throttle Assembly For Isuzu NMR 8-98040003-0 8-98040003-1 8980400030 8980400031

#### **Product Specification**

• Product Name: Intel Throttle Assembly

Car Model: For Isuzu Car Fitment: Isuzu NMR

8-98040003-0 8-98040003-1 8980400030 • OE Number:

8980400031

Middle East ,Asia,South America,Southeast · Main Market:

## Product Description

Product Name: ISUZU Throttle Assembly

Model Number: ISUZU :8-98040003-0

HAOSH Email:info@gzhaosh.com

HAOSH Email:info@gzhaosh.com