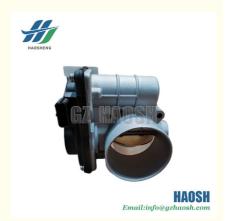

## Auto Parts Intel Throttle Assembly For Isuzu NMR 8-98040003-0 8-98040003-1 8980400030 8980400031

#### **Product Specification**

• Product Name: Intel Throttle Assembly

Car Model: For Isuzu Car Fitment: Isuzu NMR

8-98040003-0 8-98040003-1 8980400030 • OE Number:

8980400031

Middle East ,Asia,South America,Southeast · Main Market:

## Product Description

Product Name: ISUZU Throttle Assembly

Model Number: ISUZU :8-98040003-0

HAOSH Email:info@gzhaosh.com

HAOSH Email:info@gzhaosh.com