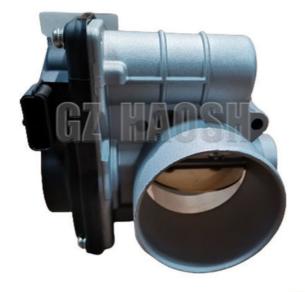

#### **Product Specification**

• Product Name: Intel Throttle Assembly

Car Model: For Isuzu Car Fitment: Isuzu NMR

8-98040003-0 8-98040003-1 8980400030 • OE Number:

8980400031

Middle East ,Asia,South America,Southeast · Main Market:

## Product Description

Product Name: ISUZU Throttle Assembly

Model Number: ISUZU :8-98040003-0

HAOSH Email:info@gzhaosh.com

HAOSH Email:info@gzhaosh.com