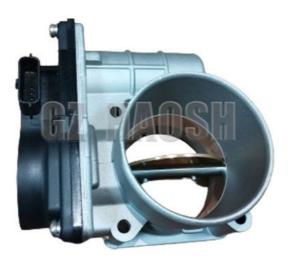

#### **Product Specification**

• Product Name: Intel Throttle Assembly

Car Model: For Isuzu Car Fitment: Isuzu NMR

8-98040003-0 8-98040003-1 8980400030 • OE Number:

8980400031

Middle East ,Asia,South America,Southeast · Main Market:

## Product Description

Product Name: ISUZU Throttle Assembly

Model Number: ISUZU :8-98040003-0

HAOSH Email:info@gzhaosh.com

HAOSH Email:info@gzhaosh.com