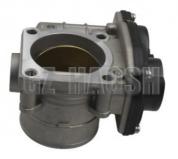

## Wholesale Auto Parts Body Asm Throttle Dmax 4jj1 T K 8-97945522-0 8-98040003-0 8979455220

#### Product Specification

Part Name: Body Asm Throttle

• OE Number: 8-97945522-0 8-98040003-0

Car Model: Applicable To Isuzu

Quantity: There Is No MOQ Requirement
 Payment Term: T/T . Western Union . L/C

### Product Description

Auto Parts Body Asm Throttle 8-97945522-0 ISUZU Dmax 4jj1 T K. 8-98040003-0 8979455220