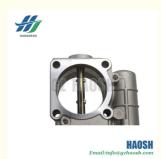

## Wholesale Auto Parts Body Asm Throttle Dmax 4jj1 T K 8-97945522-0 8-98040003-0 8979455220

#### Product Specification

Part Name: Body Asm Throttle

• OE Number: 8-97945522-0 8-98040003-0

Car Model: Applicable To Isuzu

Quantity: There Is No MOQ Requirement
 Payment Term: T/T . Western Union . L/C

### Product Description

Auto Parts Body Asm Throttle 8-97945522-0 ISUZU Dmax 4jj1 T K. 8-98040003-0 8979455220