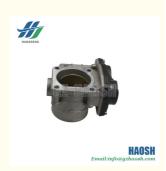

## Wholesale Auto Parts Body Asm Throttle Dmax 4jj1 T K 8-97945522-0 8-98040003-0 8979455220

#### Product Specification

Part Name: Body Asm Throttle

• OE Number: 8-97945522-0 8-98040003-0

Car Model: Applicable To Isuzu

Quantity: There Is No MOQ Requirement
 Payment Term: T/T . Western Union . L/C

### Product Description

Auto Parts Body Asm Throttle 8-97945522-0 ISUZU Dmax 4jj1 T K. 8-98040003-0 8979455220