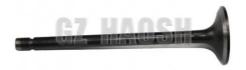

# Isuzu Engine Parts INTAKE VALVE 8943958820 8-94395882-0 For Isuzu 700P/4HK1 truck

## **Product Specification**

Product Name: INTAKE VALVE
 Car Model: For Isuzu
 Car Fitment: Isuzu 700P/4HK1
 OE Number: 8-94395882-0 8943958820
 Manufacturer Number: 8-94395882-0 8943958820

Exterior: PolishedColor: SilverPrice: Negotiable

# Our Product Introduction

| Part Number: 8-94395882-0 | Compatible with Isuzu 700P/4HK1 truck                        | Parts Type. | : Engine | Technical De |
|---------------------------|--------------------------------------------------------------|-------------|----------|--------------|
| 8943958820                | Warranty: All of the parts in our store come with a 3 months | Parts       |          |              |
|                           | warranty.                                                    |             |          |              |
|                           |                                                              |             |          |              |