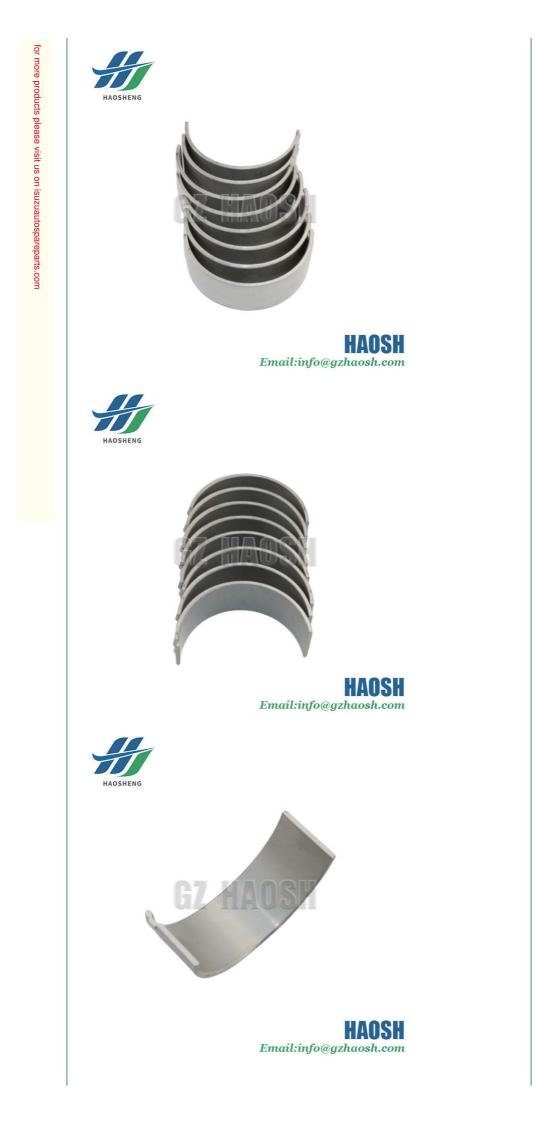

## Isuzu Truck Parts Connecting Rod Bearing R814h 0.25 For Isuzu 700p 4hk1

## Product Description

ISUZU TRUCK PARTS HIGH QUALITY CONNECTING ROD BEARING R814H 0.25 For ISUZU 700P 4HK1

Our Product Introduction

HAD SHENG Guangzhou Haosheng Supply Chain Co., Ltd

86-18024581436
 hshauto@gzhaosh.com
 isuzuautospareparts.com
 Guangzhou Baiyun District Jiaoteng Street Yueqiang Creative Park 3 Building 201