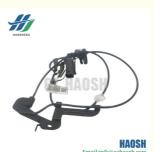

## **Product Specification**

• Product Name: ABS Wheel Speed Sensor • Car Model: For Isuzu Everest Ranger

• Car Fitment: Ford U375 DB39 2C205BD • OE Number:

Middle East ,Asia,South America,Southeast Main Market:

Package: Bag/Neutral • MOQ: 1PCS

Genuine Auto Parts ABS Wheel Speed Sensor, ABS Wheel Speed Sensor DB39 2C205BD, Ford Everest U375 ABS Wheel Speed Sensor • Highlight:

| nuine Auto Parts ABS Wheel Speed Sensor DB39 2C205BD For Ford Ranger Everest U375 | Product Name:         |
|-----------------------------------------------------------------------------------|-----------------------|
|                                                                                   | Model Number          |
|                                                                                   | Size:                 |
| ### HAO SHENG Guangzhou Haosheng Supply Chain Co., Ltd                            | Car Make:             |
|                                                                                   | Quality:<br>Warranty: |