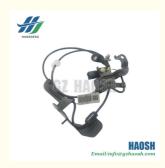

## **Product Specification**

• Product Name: ABS Wheel Speed Sensor • Car Model: For Isuzu Everest Ranger

• Car Fitment: Ford U375 DB39 2C205BD • OE Number:

Middle East ,Asia,South America,Southeast Main Market:

Package: Bag/Neutral • MOQ: 1PCS

Genuine Auto Parts ABS Wheel Speed Sensor, ABS Wheel Speed Sensor DB39 2C205BD, Ford Everest U375 ABS Wheel Speed Sensor • Highlight:

| nuine Auto Parts ABS Wheel Speed Sensor DB39 2C205BD For Ford Ranger Everest U375 | Product Name:         |
|-----------------------------------------------------------------------------------|-----------------------|
|                                                                                   | Model Number          |
|                                                                                   | Size:                 |
| ### HAO SHENG Guangzhou Haosheng Supply Chain Co., Ltd                            | Car Make:             |
|                                                                                   | Quality:<br>Warranty: |