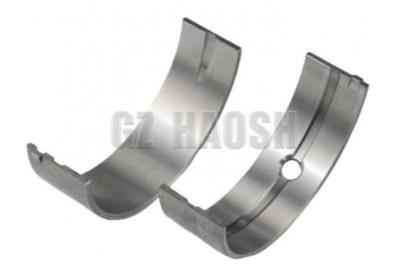

#### **Basic Information**

. Place of Origin: China

ISUZU NPR 4HF1 Model Number:

 Minimum Order Quantity: 1pcs

Packaging Details: Neutral packing • Delivery Time: 10-15days

Payment Terms: L/C, T/T, Western Union



### **Product Specification**



Our Product Introduction

# Truck Engine Parts CRANKSHAFT BEARING M801H 0.00 FOR ISUZU NPR





## HAOSH Email:info@gzhaosh.com





HAOSH Email:info@gzhaosh.com





## HAOSH Email:info@gzhaosh.com

## ## HAD SHENG Guangzhou Haosheng Supply Chain Co., Ltd



hshauto@gzhaosh.com

isuzuautospareparts.com

Guangzhou Baiyun District Jiaoteng Street Yueqiang Creative Park 3 Building 201