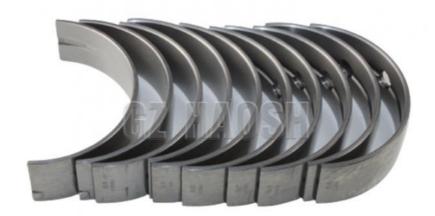

#### **Basic Information**

. Place of Origin: China

ISUZU NPR 4HF1 Model Number:

 Minimum Order Quantity: 1pcs

Packaging Details: Neutral packing • Delivery Time: 10-15days

Payment Terms: L/C, T/T, Western Union



### **Product Specification**



Our Product Introduction

# Truck Engine Parts CRANKSHAFT BEARING M801H 0.00 FOR ISUZU NPR





## HAOSH Email:info@gzhaosh.com





HAOSH Email:info@gzhaosh.com





## HAOSH Email:info@gzhaosh.com

## ## HAD SHENG Guangzhou Haosheng Supply Chain Co., Ltd



hshauto@gzhaosh.com

isuzuautospareparts.com

Guangzhou Baiyun District Jiaoteng Street Yueqiang Creative Park 3 Building 201