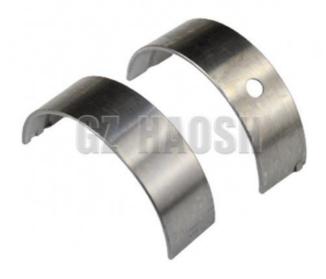

#### **Basic Information**

. Place of Origin: China

ISUZU NPR 4HF1 Model Number:

 Minimum Order Quantity: 1pcs

Packaging Details: Neutral packing • Delivery Time: 10-15days

Payment Terms: L/C, T/T, Western Union



### **Product Specification**



Our Product Introduction

# Truck Engine Parts CRANKSHAFT BEARING M801H 0.00 FOR ISUZU NPR





## HAOSH Email:info@gzhaosh.com





HAOSH Email:info@gzhaosh.com





## HAOSH Email:info@gzhaosh.com

## ## HAD SHENG Guangzhou Haosheng Supply Chain Co., Ltd



hshauto@gzhaosh.com

isuzuautospareparts.com

Guangzhou Baiyun District Jiaoteng Street Yueqiang Creative Park 3 Building 201