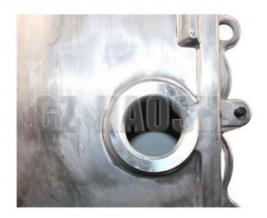

### ISUZU NPR TRUCK ALUMINIUM VALVE CHAMBER COVER 8-97113025-0 8971130250 ISUZU NPR 4HF1 4HG1 4HE1

### **Product Specification**

• Material: Aluminium

• Part Number: 8-97113025-0 8971130250

**Neutral Carton** 

· Color: As Picture Shows Size: **OEM Standard Size** · Quality: 100% Tested • MOQ: 1 Pcs 6 Month • Warranty:

## Npr Parts Aluminium Valve Chamber Cover 8-97113025-0 ISUZU NPR 4HF1 4HG1 4HE1