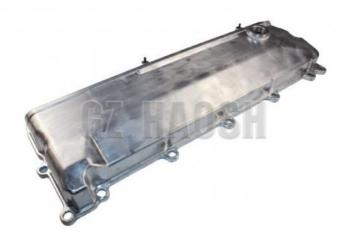

### ISUZU NPR TRUCK ALUMINIUM VALVE CHAMBER COVER 8-97113025-0 8971130250 ISUZU NPR 4HF1 4HG1 4HE1

## Npr Parts Aluminium Valve Chamber Cover 8-97113025-0 ISUZU NPR 4HF1 4HG1 4HE1