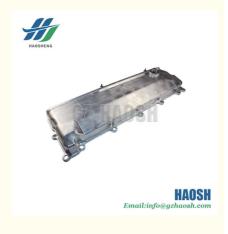

### ISUZU NPR TRUCK ALUMINIUM VALVE CHAMBER COVER 8-97113025-0 8971130250 ISUZU NPR 4HF1 4HG1 4HE1

## Npr Parts Aluminium Valve Chamber Cover 8-97113025-0 ISUZU NPR 4HF1 4HG1 4HE1