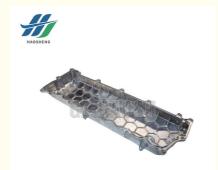

### ISUZU NPR TRUCK ALUMINIUM VALVE CHAMBER COVER 8-97113025-0 8971130250 ISUZU NPR 4HF1 4HG1 4HE1

## Npr Parts Aluminium Valve Chamber Cover 8-97113025-0 ISUZU NPR 4HF1 4HG1 4HE1