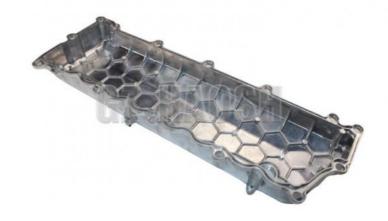

### ISUZU NPR TRUCK ALUMINIUM VALVE CHAMBER COVER 8-97113025-0 8971130250 ISUZU NPR 4HF1 4HG1 4HE1

### **Product Specification**

• Material: Aluminium

• Part Number: 8-97113025-0 8971130250

**Neutral Carton** 

· Color: As Picture Shows Size: **OEM Standard Size** · Quality: 100% Tested • MOQ: 1 Pcs 6 Month • Warranty:

## Npr Parts Aluminium Valve Chamber Cover 8-97113025-0 ISUZU NPR 4HF1 4HG1 4HE1