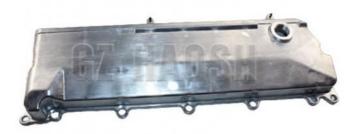

### ISUZU NPR TRUCK ALUMINIUM VALVE CHAMBER COVER 8-97113025-0 8971130250 ISUZU NPR 4HF1 4HG1 4HE1

### **Product Specification**

• Material: Aluminium

• Part Number: 8-97113025-0 8971130250

**Neutral Carton** 

· Color: As Picture Shows Size: **OEM Standard Size** · Quality: 100% Tested • MOQ: 1 Pcs 6 Month • Warranty:

## Npr Parts Aluminium Valve Chamber Cover 8-97113025-0 ISUZU NPR 4HF1 4HG1 4HE1