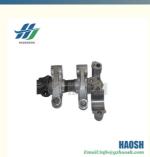

### **Product Specification**

Material: Iron

• Part Number: 8-97174566-0

• Part Name: VALVE ROCKER SHAFT ASSEMBLY

Color: As Picture Shows
Car Model: 4HF1 4HG1
Moq: 1 Pcs
Packing: Neutral Box
Condition: New