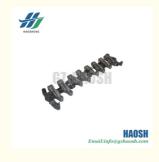

### **Product Specification**

Material: Iron

• Part Number: 8-97174566-0

• Part Name: VALVE ROCKER SHAFT ASSEMBLY

Color: As Picture Shows
Car Model: 4HF1 4HG1
Moq: 1 Pcs
Packing: Neutral Box
Condition: New