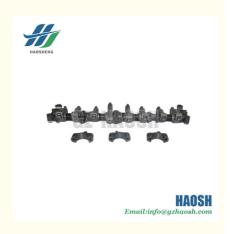

### NPR PARTS ISUZU 4HF1 4HG1 T VALVE ROCKER SHAFT ASSEMBLY 8-97174566-0 8971745660

### **Product Specification**

Material: Iron

• Part Number: 8-97174566-0

• Part Name: VALVE ROCKER SHAFT ASSEMBLY

Color: As Picture Shows
Car Model: 4HF1 4HG1
Moq: 1 Pcs
Packing: Neutral Box
Condition: New