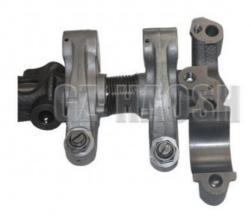

### NPR PARTS ISUZU 4HF1 4HG1 T VALVE ROCKER SHAFT ASSEMBLY 8-97174566-0 8971745660

### **Product Specification**

Material: Iron

• Part Number: 8-97174566-0

• Part Name: VALVE ROCKER SHAFT ASSEMBLY

Color: As Picture Shows
Car Model: 4HF1 4HG1
Moq: 1 Pcs
Packing: Neutral Box
Condition: New

# ENGINE PAERS ISUZU 4HF1 8-97174566-0 8971745660 VALVE ROCKER SHAFT ASSEMBLY