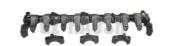

### **Product Specification**

Material: Iron

• Part Number: 8-97174566-0

• Part Name: VALVE ROCKER SHAFT ASSEMBLY

Color: As Picture Shows
Car Model: 4HF1 4HG1
Moq: 1 Pcs
Packing: Neutral Box
Condition: New