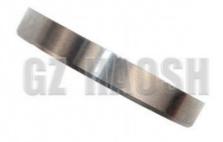

## **Auto Parts 8-94396171-0 8943961710 VALVE RETAINER INLET ISUZU NPR** 4HF1

### **Product Specification**

• Part Number: 8-94396171-0 8943961710 • Part Name: VALVE RETAINER INLET

NPR 4HF1 Model: High Quality · Quality: MOQ: 10 Pcs • Price: Competitive

Cartons Or According To The Customers's · Package:

## ENGINE PARTS VALVE RETAINER INLET 8-94396171-0 8943961710 ISUZU NPR 4HF1