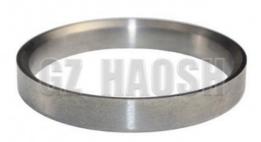

## **Auto Parts 8-94396171-0 8943961710 VALVE RETAINER INLET ISUZU NPR** 4HF1

### **Product Specification**

• Part Number: 8-94396171-0 8943961710 • Part Name: VALVE RETAINER INLET

NPR 4HF1 Model: High Quality · Quality: MOQ: 10 Pcs • Price: Competitive

Cartons Or According To The Customers's · Package:

## ENGINE PARTS VALVE RETAINER INLET 8-94396171-0 8943961710 ISUZU NPR 4HF1