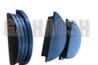

## Truck Parts Cylinder Head Rubber Plug 8-94399605-0 8943996050 CYLINDER **HEAD SEMICIRCLE RUBBER ISUZU NPR 4HE1-0**

#### **Product Specification**

• Part Name: Cylinder Head Rubber Plug Part Number: 8-94399605-0 8943996050

NPR 4HE1-0 · Model: Black · Color: MOQ: 10 Pcs Competitive • Price: High Quality · Quality: Neutral Packing Packing:

## 8-94399605-0 8943996050 Cylinder Head Rubber Plug FOR ISUZU NPR 4HE1-0