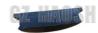

## Truck Parts Cylinder Head Rubber Plug 8-94399605-0 8943996050 CYLINDER **HEAD SEMICIRCLE RUBBER ISUZU NPR 4HE1-0**

#### **Product Specification**

• Part Name: Cylinder Head Rubber Plug Part Number: 8-94399605-0 8943996050

NPR 4HE1-0 · Model: Black · Color: MOQ: 10 Pcs Competitive • Price: High Quality · Quality: Neutral Packing Packing:

## 8-94399605-0 8943996050 Cylinder Head Rubber Plug FOR ISUZU NPR 4HE1-0