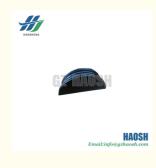

## Truck Parts Cylinder Head Rubber Plug 8-94399605-0 8943996050 CYLINDER **HEAD SEMICIRCLE RUBBER ISUZU NPR 4HE1-0**

#### **Product Specification**

• Part Name: Cylinder Head Rubber Plug Part Number: 8-94399605-0 8943996050

NPR 4HE1-0 · Model: Black · Color: MOQ: 10 Pcs Competitive • Price: High Quality · Quality: Neutral Packing Packing:

## 8-94399605-0 8943996050 Cylinder Head Rubber Plug FOR ISUZU NPR 4HE1-0