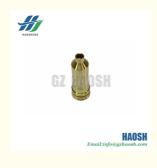

#### Guangzhou Haosheng Supply Chain Co., Ltd isuzuautospareparts.com



### ISUZU NPR PARTS 8976066610 FUEL INJECTOR BUSHING 4HF1-0 8-97606661-0

#### **Basic Information**

. Place of Origin: China 4HF1-0 Model Number: Minimum Order Quantity: 1pcs

 Packaging Details: Neutral packing • Delivery Time: 10-15days

• Payment Terms: L/C, T/T, Western Union



#### **Product Specification**

• Part Name: **FUEL INJECTOR BUSHING** • Part Number: 8976066610 8-97606661-0

4HF1-0 Model: Gold · Color: 1 Pcs MOQ: • Quality: High • Price: Competitive 6 Months • Warranty:



Email:info@a

#### More Images



Our Product Introduction

# ISUZU PARTS FUEL INJECTOR BUSHING FOR ISUZU 4HF1-0 8-97606661-0 8976066610





## HAOSH Email:info@gzhaosh.com





HAOSH Email:info@gzhaosh.com





# Email:info@gzhaosh.com

#### ## HAD SHENG Guangzhou Haosheng Supply Chain Co., Ltd

86-18024581436

hshauto@gzhaosh.com

isuzuautospareparts.com

Guangzhou Baiyun District Jiaoteng Street Yueqiang Creative Park 3 Building 201