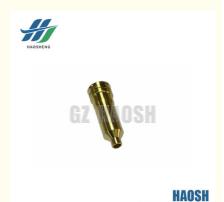

#### Guangzhou Haosheng Supply Chain Co., Ltd isuzuautospareparts.com



### ISUZU NPR PARTS 8976066610 FUEL INJECTOR BUSHING 4HF1-0 8-97606661-0

#### **Basic Information**

. Place of Origin: China 4HF1-0 Model Number: Minimum Order Quantity: 1pcs

 Packaging Details: Neutral packing • Delivery Time: 10-15days

• Payment Terms: L/C, T/T, Western Union



#### **Product Specification**

• Part Name: **FUEL INJECTOR BUSHING** • Part Number: 8976066610 8-97606661-0

4HF1-0 Model: Gold · Color: 1 Pcs MOQ: • Quality: High • Price: Competitive 6 Months • Warranty:



Email:info@a

#### More Images



Our Product Introduction

# ISUZU PARTS FUEL INJECTOR BUSHING FOR ISUZU 4HF1-0 8-97606661-0 8976066610





## HAOSH Email:info@gzhaosh.com





HAOSH Email:info@gzhaosh.com





# Email:info@gzhaosh.com

#### ## HAD SHENG Guangzhou Haosheng Supply Chain Co., Ltd

86-18024581436

hshauto@gzhaosh.com

isuzuautospareparts.com

Guangzhou Baiyun District Jiaoteng Street Yueqiang Creative Park 3 Building 201