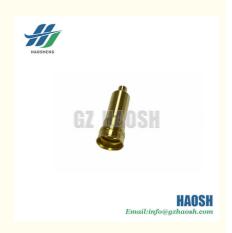

### ISUZU NPR PARTS 8976066610 FUEL INJECTOR BUSHING 4HF1-0 8-97606661-0

#### **Product Specification**

• Part Name: **FUEL INJECTOR BUSHING** • Part Number: 8976066610 8-97606661-0

4HF1-0 Model: Gold · Color: 1 Pcs MOQ: • Quality: High • Price: Competitive 6 Months • Warranty: