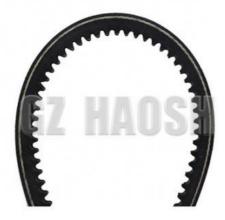

# 8-97180199-5 8-97180199-0 BELT ISUZU FAN BELT 6410 NPR 4HF1 G1

- Place of Origin:
- Model Number:
- Minimum Order Quantity:
- Packaging Details:
- Delivery Time:
- Payment Terms:
- Supply Ability:

Our Product Introduction

## **Product Specification**

- Car Fitment:
- Size:
- Oe Number:
- Engine Type:
- Shipment:
- Part Name:
- Color:
- Material:
- NPR Standard 8-97180199-5 8-97180199-0 4HF1 G1 By Sea/ Air/ Express FAN BELT 6410
- Black Rubber