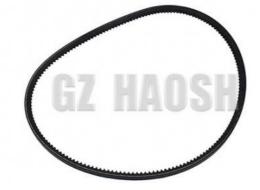

# 8-97180199-5 8-97180199-0 BELT ISUZU FAN BELT 6410 NPR 4HF1 G1

- Place of Origin:
- Model Number:
- Minimum Order Quantity:
- Packaging Details:
- Delivery Time:
- Payment Terms:
- Supply Ability:

Our Product Introduction

## **Product Specification**

- Car Fitment:
- Size:
- Oe Number:
- Engine Type:
- Shipment:
- Part Name:
- Color:
- Material:
- NPR Standard 8-97180199-5 8-97180199-0 4HF1 G1 By Sea/ Air/ Express FAN BELT 6410
- Black Rubber