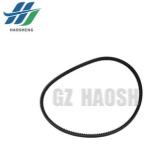

# 8-97180199-5 8-97180199-0 BELT ISUZU FAN BELT 6410 NPR 4HF1 G1

- Place of Origin:
- Model Number:
- Minimum Order Quantity:
- Packaging Details:
- Delivery Time:
- Payment Terms:
- Supply Ability:

Our Product Introduction

## **Product Specification**

- Car Fitment:
- Size:
- Oe Number:
- Engine Type:
- Shipment:
- Part Name:
- Color:
- Material:
- NPR Standard 8-97180199-5 8-97180199-0 4HF1 G1 By Sea/ Air/ Express FAN BELT 6410
- Black Rubber