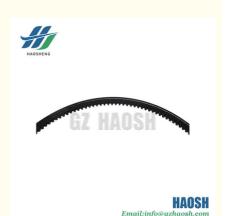

# 8-97180199-5 8-97180199-0 BELT ISUZU FAN BELT 6410 NPR 4HF1 G1

- Place of Origin:
- Model Number:
- Minimum Order Quantity:
- Packaging Details:
- Delivery Time:
- Payment Terms:
- Supply Ability:

Our Product Introduction

## **Product Specification**

- Car Fitment:
- Size:
- Oe Number:
- Engine Type:
- Shipment:
- Part Name:
- Color:
- Material:
- NPR Standard 8-97180199-5 8-97180199-0 4HF1 G1 By Sea/ Air/ Express FAN BELT 6410
- Black Rubber