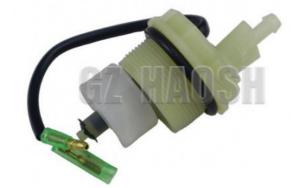

## ISUZU NPR PARTS 8-97240126-0 8972401260 VALVE OIL WATER SEPERATOR ISUZU 600P 4KH1

#### **Product Specification**

- Material:
- Part Number:
- Part Name:
- Model:
- Engine:
- Price:
- Quality:
- Packing:

| Plastic                        |  |  |  |  |
|--------------------------------|--|--|--|--|
| 8-97240126-0 8972401260        |  |  |  |  |
| VALVE OIL WATER SEPERATOR      |  |  |  |  |
| 4KH1                           |  |  |  |  |
| 600P                           |  |  |  |  |
| Competitive                    |  |  |  |  |
| High                           |  |  |  |  |
| Neutral Packing Or OEM Packing |  |  |  |  |