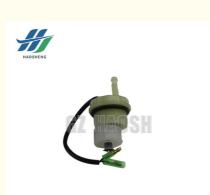

## ISUZU NPR PARTS 8-97240126-0 8972401260 VALVE OIL WATER SEPERATOR ISUZU 600P 4KH1

#### **Product Specification**

- Material:
- Part Number:
- Part Name:
- Model:
- Engine:
- Price:
- Quality:
- Packing:

| Plastic                        |  |  |  |  |
|--------------------------------|--|--|--|--|
| 8-97240126-0 8972401260        |  |  |  |  |
| VALVE OIL WATER SEPERATOR      |  |  |  |  |
| 4KH1                           |  |  |  |  |
| 600P                           |  |  |  |  |
| Competitive                    |  |  |  |  |
| High                           |  |  |  |  |
| Neutral Packing Or OEM Packing |  |  |  |  |