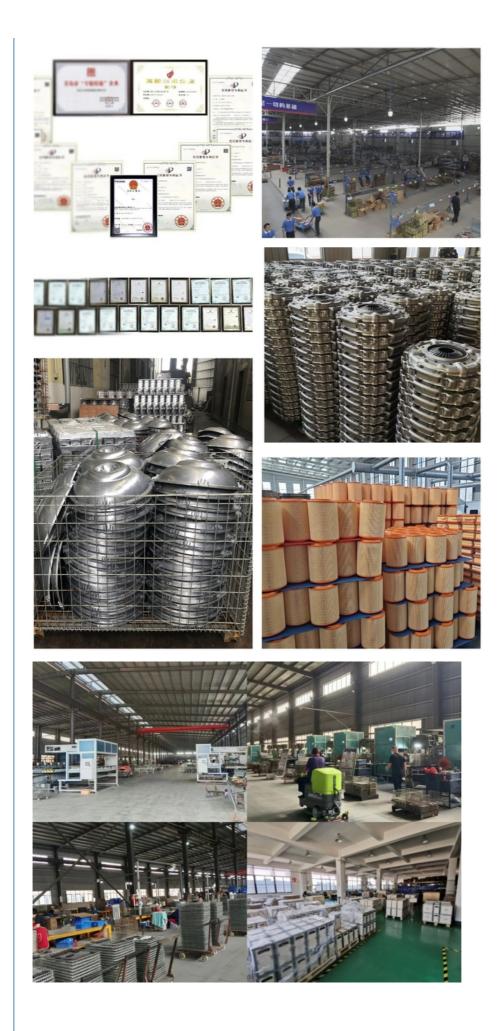

# PACKING&SHIPPING

#### PACKAGING DETAILS

Customized packing: We accept customized package, with your logo or brand printed on your label and box. Export packing: We use export carton with shipping marks for the protection of the long way shipping.