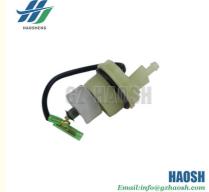

## ISUZU NPR PARTS 8-97240126-0 8972401260 VALVE OIL WATER SEPERATOR ISUZU 600P 4KH1

#### **Product Specification**

- Material:
- Part Number:
- Part Name:
- Model:
- Engine:
- Price:
- Quality:
- Packing:

| Plastic                        |  |  |  |  |
|--------------------------------|--|--|--|--|
| 8-97240126-0 8972401260        |  |  |  |  |
| VALVE OIL WATER SEPERATOR      |  |  |  |  |
| 4KH1                           |  |  |  |  |
| 600P                           |  |  |  |  |
| Competitive                    |  |  |  |  |
| High                           |  |  |  |  |
| Neutral Packing Or OEM Packing |  |  |  |  |