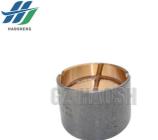

## 6C1Q 6207 AA Connecting Rod Bushing Fit Ford Transit S350N350N351N800V348J351X351 6C1Q 6207-AA

### **Product Specification**

- Product Name:
- Car Model:
- OE Number:
- Main Market:
- Fuel Type:
- Highlight:

Connecting Rod Bushing

For Ford S350N350N351N800V348J351X351

- 6C1Q 6207 AA/6C1Q 6207-AA
  - Middle East ,Asia,South America,Southeast Asia
- Diesel
  - 6C1Q 6207 AA Connecting Rod Bushing, S350N350N351N800V348J351X351 Connecting **Rod Bushing**

# Connecting Rod Bushing 6C1Q 6207 AA Fit Ford Transit S350N350N351N800V348J351X351 6C1Q 6207-AA

| Product Name | Connecting Rod Bushing                    |  |  |
|--------------|-------------------------------------------|--|--|
| Car Fitment  | Ford Transit S350N350N351N800V348J351X351 |  |  |
| Part Number  | 6C1Q 6207 AA/6C1Q 6207-AA                 |  |  |
| Size         | Standard                                  |  |  |
| Packaging    | Neutral/Customized for customer needs     |  |  |
| Shipment     | By Sea/ Air/ Express                      |  |  |
| Deliver Date | 10-15days After receiving the deposit     |  |  |
| Price        | Negotiable                                |  |  |