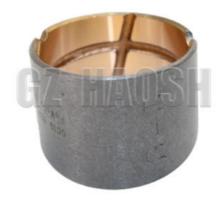

## 6C1Q 6207 AA Connecting Rod Bushing Fit Ford Transit S350N350N351N800V348J351X351 6C1Q 6207-AA

### **Product Specification**

- Product Name:
- Car Model:
- OE Number:
- Main Market:
- Fuel Type:
- Highlight:

Connecting Rod Bushing

For Ford S350N350N351N800V348J351X351

- 6C1Q 6207 AA/6C1Q 6207-AA
  - Middle East ,Asia,South America,Southeast Asia
- Diesel
  - 6C1Q 6207 AA Connecting Rod Bushing, S350N350N351N800V348J351X351 Connecting **Rod Bushing**

# Connecting Rod Bushing 6C1Q 6207 AA Fit Ford Transit S350N350N351N800V348J351X351 6C1Q 6207-AA

| Product Name | Connecting Rod Bushing                    |  |  |
|--------------|-------------------------------------------|--|--|
| Car Fitment  | Ford Transit S350N350N351N800V348J351X351 |  |  |
| Part Number  | 6C1Q 6207 AA/6C1Q 6207-AA                 |  |  |
| Size         | Standard                                  |  |  |
| Packaging    | Neutral/Customized for customer needs     |  |  |
| Shipment     | By Sea/ Air/ Express                      |  |  |
| Deliver Date | 10-15days After receiving the deposit     |  |  |
| Price        | Negotiable                                |  |  |