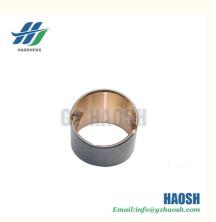

## 6C1Q 6207 AA Connecting Rod Bushing Fit Ford Transit S350N350N351N800V348J351X351 6C1Q 6207-AA

### **Product Specification**

- Product Name:
- Car Model:
- OE Number:
- Main Market:
- Fuel Type:
- Highlight:

Connecting Rod Bushing

For Ford S350N350N351N800V348J351X351

- 6C1Q 6207 AA/6C1Q 6207-AA
  - Middle East ,Asia,South America,Southeast Asia
- Diesel
  - 6C1Q 6207 AA Connecting Rod Bushing, S350N350N351N800V348J351X351 Connecting **Rod Bushing**

# Connecting Rod Bushing 6C1Q 6207 AA Fit Ford Transit S350N350N351N800V348J351X351 6C1Q 6207-AA

| Product Name | Connecting Rod Bushing                    |  |  |
|--------------|-------------------------------------------|--|--|
| Car Fitment  | Ford Transit S350N350N351N800V348J351X351 |  |  |
| Part Number  | 6C1Q 6207 AA/6C1Q 6207-AA                 |  |  |
| Size         | Standard                                  |  |  |
| Packaging    | Neutral/Customized for customer needs     |  |  |
| Shipment     | By Sea/ Air/ Express                      |  |  |
| Deliver Date | 10-15days After receiving the deposit     |  |  |
| Price        | Negotiable                                |  |  |