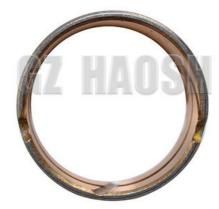

## 6C1Q 6207 AA Connecting Rod Bushing Fit Ford Transit S350N350N351N800V348J351X351 6C1Q 6207-AA

### **Product Specification**

- Product Name:
- Car Model:
- OE Number:
- Main Market:
- Fuel Type:
- Highlight:

Connecting Rod Bushing

For Ford S350N350N351N800V348J351X351

- 6C1Q 6207 AA/6C1Q 6207-AA
  - Middle East ,Asia,South America,Southeast Asia
- Diesel
  - 6C1Q 6207 AA Connecting Rod Bushing, S350N350N351N800V348J351X351 Connecting **Rod Bushing**

# Connecting Rod Bushing 6C1Q 6207 AA Fit Ford Transit S350N350N351N800V348J351X351 6C1Q 6207-AA

| Product Name | Connecting Rod Bushing                    |  |  |
|--------------|-------------------------------------------|--|--|
| Car Fitment  | Ford Transit S350N350N351N800V348J351X351 |  |  |
| Part Number  | 6C1Q 6207 AA/6C1Q 6207-AA                 |  |  |
| Size         | Standard                                  |  |  |
| Packaging    | Neutral/Customized for customer needs     |  |  |
| Shipment     | By Sea/ Air/ Express                      |  |  |
| Deliver Date | 10-15days After receiving the deposit     |  |  |
| Price        | Negotiable                                |  |  |