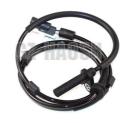

# **Product Specification**

• Description: **ABS Sensor** 

· Car Model: For Ford Transit V348

• OE Number: 6C112B372CD-N /6C112B372CD

· Application: Rear ,Left · Color: Balck

Highlight: Rear Left ABS Sensor,

# Fit Ford Transit V348 6C112B372CD-N ABS Sensor Rear Left 6C112B372CD

| Product Name | ABS Sensor Rear Left                  |
|--------------|---------------------------------------|
| Car Fitment  | Ford Transit V348                     |
| Part Number  | 6C112B372CD-N /6C112B372CD            |
| Size         | Standard                              |
| Packaging    | Neutral/Customized for customer needs |
| Shipment     | By Sea/ Air/ Express                  |
| Deliver Date | 10-15days After receiving the deposit |
| Price        | Negotiable                            |