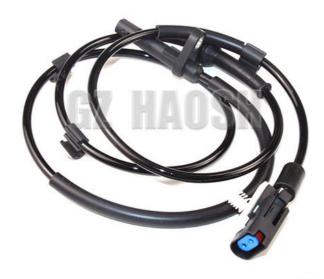

# **Product Specification**

• Description: **ABS Sensor** 

· Car Model: For Ford Transit V348

• OE Number: 6C112B372CD-N /6C112B372CD

· Application: Rear ,Left · Color: Balck

Highlight: Rear Left ABS Sensor,

# Fit Ford Transit V348 6C112B372CD-N ABS Sensor Rear Left 6C112B372CD

| Product Name | ABS Sensor Rear Left                  |
|--------------|---------------------------------------|
| Car Fitment  | Ford Transit V348                     |
| Part Number  | 6C112B372CD-N /6C112B372CD            |
| Size         | Standard                              |
| Packaging    | Neutral/Customized for customer needs |
| Shipment     | By Sea/ Air/ Express                  |
| Deliver Date | 10-15days After receiving the deposit |
| Price        | Negotiable                            |