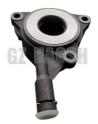

# 6C112B372CD-N Fit Ford Transit V348 ABS Sensor Rear Left 6C112B372CD

# **Product Specification**

• Description: **ABS Sensor** 

· Car Model: For Ford Transit V348

• OE Number: 6C112B372CD-N /6C112B372CD

· Application: Rear ,Left · Color: Balck

Highlight: Rear Left ABS Sensor,

# Fit Ford Transit V348 6C112B372CD-N ABS Sensor Rear Left 6C112B372CD

| Product Name | ABS Sensor Rear Left                  |
|--------------|---------------------------------------|
| Car Fitment  | Ford Transit V348                     |
| Part Number  | 6C112B372CD-N /6C112B372CD            |
| Size         | Standard                              |
| Packaging    | Neutral/Customized for customer needs |
| Shipment     | By Sea/ Air/ Express                  |
| Deliver Date | 10-15days After receiving the deposit |
| Price        | Negotiable                            |