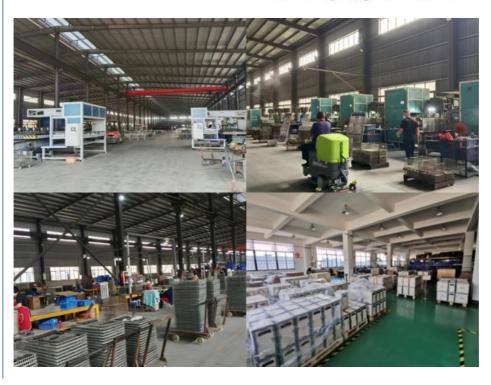

372CD

· Application: Rear ,Left · Color: Balck

Highlight: Rear Left ABS Sensor,

6C112B372CD-N ABS Sensor, 6C112B372CD ABS Sensor





Email:info@d

# **Product Description**

# Fit Ford Transit V348 6C112B372CD-N ABS Sensor Rear Left 6C112B372CD

| Product Name | ABS Sensor Rear Left                  |
|--------------|---------------------------------------|
| Car Fitment  | Ford Transit V348                     |
| Part Number  | 6C112B372CD-N /6C112B372CD            |
| Size         | Standard                              |
| Packaging    | Neutral/Customized for customer needs |
| Shipment     | By Sea/ Air/ Express                  |
| Deliver Date | 10-15days After receiving the deposit |
| Price        | Negotiable                            |





# HAOSH Email:info@gzhaosh.com





















#### **Applicable Models** NPR NQR NKR **ISUZU TRUCK** NMR NLR ELF Vc46 **FVR** FTR CYZ CXZ EXZ JMC N800 N900 N720 N725 **ISUZU PICKUP** DMAX 02-04 **DMAX 06-11 DMAX 12-**LT RM MUX TFR **TRANSIT** TRANSIT V348 2.2 V348 2.4 V362 U375

Guangzhou Hao Sheng Supply Chain Co.,LTD recommends more FORD TRANSIT V348 accessories:













HAOSH















HAOSH Email:info@g



HAOSH

Guangzhou Baiyun District Jiaoteng Street Yueqiang Creative Park 3 Building 201