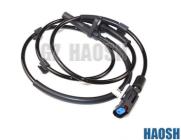

# **Product Specification**

• Description: **ABS Sensor** 

· Car Model: For Ford Transit V348

• OE Number: 6C112B372CD-N /6C112B372CD

· Application: Rear ,Left · Color: Balck

Highlight: Rear Left ABS Sensor,

# Fit Ford Transit V348 6C112B372CD-N ABS Sensor Rear Left 6C112B372CD

| Product Name | ABS Sensor Rear Left                  |
|--------------|---------------------------------------|
| Car Fitment  | Ford Transit V348                     |
| Part Number  | 6C112B372CD-N /6C112B372CD            |
| Size         | Standard                              |
| Packaging    | Neutral/Customized for customer needs |
| Shipment     | By Sea/ Air/ Express                  |
| Deliver Date | 10-15days After receiving the deposit |
| Price        | Negotiable                            |