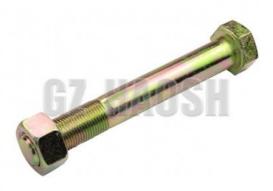

## SHACKLE REAR SPRING ISUZU NKR55 Rear Spring Pin 8-97033967-0 8-97056420-0

### **Product Specification**

• Part Name: Rear Spring Pin • Part Number: 8-97056420-0

NKR55 . Engine: Material: Iron MOQ: 1 Pcs Yellow · Color: • Price: Competitive • Warranty: 6 Months

• Highlight: ISUZU NKR55 Rear Spring Pin,

## 8-97033967-0 8-97056420-0 SHACKLE REAR SPRING ISUZU NKR55 Rear Spring Pin