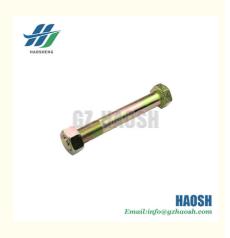

## SHACKLE REAR SPRING ISUZU NKR55 Rear Spring Pin 8-97033967-0 8-97056420-0

### **Product Specification**

• Part Name: Rear Spring Pin • Part Number: 8-97056420-0

NKR55 . Engine: Material: Iron MOQ: 1 Pcs Yellow · Color: • Price: Competitive • Warranty: 6 Months

• Highlight: ISUZU NKR55 Rear Spring Pin,

## 8-97033967-0 8-97056420-0 SHACKLE REAR SPRING ISUZU NKR55 Rear Spring Pin