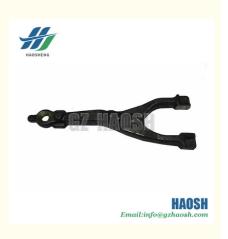

### NPR PARTS ISUZU FORK SHIFT CLUTCH ISUZU NPR MMXA5R 8-97187936-0 8971879360

## ISUZU NPR MMXA5R 8-97187936-0 8971879360 NPR PARTS ISUZU FORK SHIFT CLUTCH

8-97187936-0 Clutch fork for NPR MMXA5R models. It is an important part of the vehicle's gearbox and is mainly used to enable clutch shift operation.

This clutch fork is precisely designed and manufactured to fit perfectly into the NPR MMXA5R's transmission, ensuring smooth and accurate shifting. Its high-quality materials and durability maintain consistent performance over long periods of use.

When the driver depresses the clutch pedal, the clutch fork moves accordingly, pushing or pulling the clutch release bearing to disengage or engage the clutch, thus completing the gear change. Its normal operation plays a key role in the smooth driving and power transmission of the vehicle.