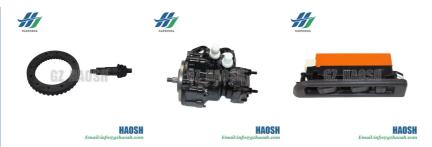

### NPR PARTS ISUZU FORK SHIFT CLUTCH ISUZU NPR MMXA5R 8-97187936-0 8971879360

#### **Product Specification**

• Part Name: FORK SHIFT CLUTCH • Part Number: 8-97187936-0 8971879360

NPR . Engine: Black · Color: · Price: Competitive

Neutral Packing Or OEM Packing · Packing:

10 Pcs Moq: High Quality • Quality:

• Highlight: ISUZU NPR FORK SHIFT CLUTCH, MMXA5R NPR FORK SHIFT CLUTCH

8-97187936-0 Clutch fork for NPR MMXA5R models. It is an important part of the vehicle's gearbox and is mainly used to enable clutch shift operation.

This clutch fork is precisely designed and manufactured to fit perfectly into the NPR MMXA5R's transmission, ensuring smooth and accurate shifting. Its high-quality materials and durability maintain consistent performance over long periods of use.