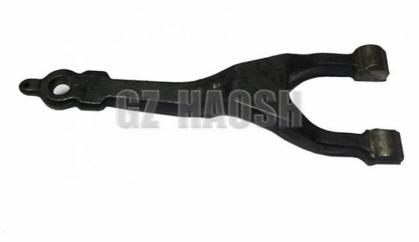

### NPR PARTS ISUZU FORK SHIFT CLUTCH ISUZU NPR MMXA5R 8-97187936-0 8971879360

#### **Product Specification**

• Part Name: FORK SHIFT CLUTCH • Part Number: 8-97187936-0 8971879360

NPR . Engine: Black · Color: · Price: Competitive

Neutral Packing Or OEM Packing · Packing:

10 Pcs Moq: High Quality • Quality:

8-97187936-0 Clutch fork for NPR MMXA5R models. It is an important part of the vehicle's gearbox and is mainly used to enable clutch shift operation.

This clutch fork is precisely designed and manufactured to fit perfectly into the NPR MMXA5R's transmission, ensuring smooth and accurate shifting. Its high-quality materials and durability maintain consistent performance over long periods of use.

When the driver depresses the clutch pedal, the clutch fork moves accordingly, pushing or pulling the clutch release bearing to disengage or engage the clutch, thus completing the gear change. Its normal operation plays a key role in the smooth driving and power transmission of the vehicle.