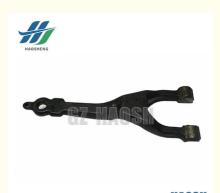

### NPR PARTS ISUZU FORK SHIFT CLUTCH ISUZU NPR MMXA5R 8-97187936-0 8971879360

## ISUZU NPR MMXA5R 8-97187936-0 8971879360 NPR PARTS ISUZU FORK SHIFT CLUTCH

8-97187936-0 Clutch fork for NPR MMXA5R models. It is an important part of the vehicle's gearbox and is mainly used to enable clutch shift operation.

This clutch fork is precisely designed and manufactured to fit perfectly into the NPR MMXA5R's transmission, ensuring smooth and accurate shifting. Its high-quality materials and durability maintain consistent performance over long periods of use.

When the driver depresses the clutch pedal, the clutch fork moves accordingly, pushing or pulling the clutch release bearing to disengage or engage the clutch, thus completing the gear change. Its normal operation plays a key role in the smooth driving and power transmission of the vehicle.