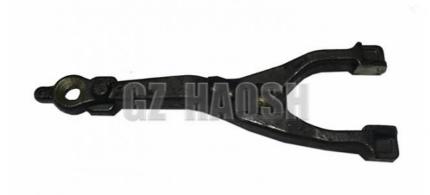

### NPR PARTS ISUZU FORK SHIFT CLUTCH ISUZU NPR MMXA5R 8-97187936-0 8971879360

## ISUZU NPR MMXA5R 8-97187936-0 8971879360 NPR PARTS ISUZU FORK SHIFT CLUTCH

8-97187936-0 Clutch fork for NPR MMXA5R models. It is an important part of the vehicle's gearbox and is mainly used to enable clutch shift operation.

This clutch fork is precisely designed and manufactured to fit perfectly into the NPR MMXA5R's transmission, ensuring smooth and accurate shifting. Its high-quality materials and durability maintain consistent performance over long periods of use.

When the driver depresses the clutch pedal, the clutch fork moves accordingly, pushing or pulling the clutch release bearing to disengage or engage the clutch, thus completing the gear change. Its normal operation plays a key role in the smooth driving and power transmission of the vehicle.