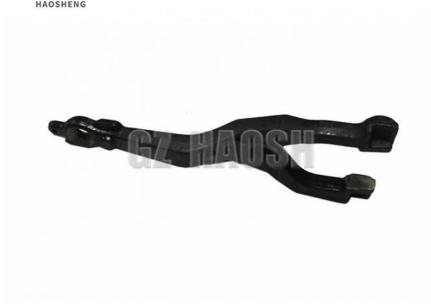

# 8-97255303-0 CLUTCH FORK FOR ISUZU NPR NQR MYY5T 8972553030 Clutch Shift Fork

8-97255303-0 Clutch Fork for NQR MYY5T It is a key component in the automotive clutch

The main function of the clutch fork is to push the release bearing to disengage and engage the clutch, thus helping the vehicle to switch gears.

This clutch fork is carefully designed and manufactured to ensure smooth and accurate gear shift operation. Its high-quality materials and workmanship enable it to maintain stable performance over a long period of time, providing a reliable guarantee of proper vehicle operation.