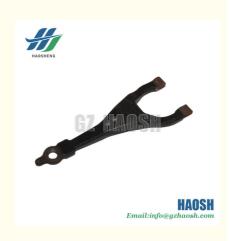

# 8-97255303-0 CLUTCH FORK FOR ISUZU NPR NQR MYY5T 8972553030 Clutch Shift Fork

### **Product Specification**

Part Name: Clutch Fork
Part Number: 8-97255303-0
Engine: NPR NQR
Model: MYY5T
Price: Competitive
Color: Black
Moq: 10 Pcs

 Highlight: MYY5T Clutch Shift Fork, 8972553030 Clutch Shift Fork,

8-97255303-0 Clutch Fork for NQR MYY5T It is a key component in the automotive clutch

The main function of the clutch fork is to push the release bearing to disengage and engage the clutch, thus helping the vehicle to switch gears.