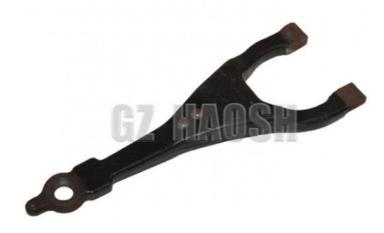

ISUZU NPR Clutch Shift Fork

High Quality

HAOSH Email:info@gzhaosh.com

8-97255303-0 Clutch Fork for NQR MYY5T It is a key component in the automotive clutch

The main function of the clutch fork is to push the release bearing to disengage and engage the clutch, thus helping the vehicle to switch gears.