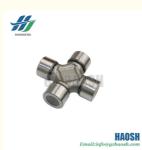

## **Product Specification**

• Part Name: JOURNAL ASSEMBLY PROP SHAFT

Part Number: 8-97080505-0 NPR66 . Engine: 4HF1 · Model: · Price: Competitive As Picture Shows · Color:

High Quality: • Warranty: 6 Months

• Highlight: ISUZU NPR66 Propeller Shaft Journal Assembly

, 8970805050 Propeller Shaft Journal Assembly,

4HF1 Propeller Shaft Journal Assembly

HAOSH Email:info@d

# Email:info@gzhaosh.com

8-97080505-0 Drive shaft crosshead for ISUZU NPR66/4HF1 models. This product is made of high quality materials with excellent craftsmanship, ensuring excellent durability and stability. The precise design makes it a perfect match for the model, effectively transmitting power and reducing wear. Whether on flat roads or in complex road conditions, it can provide reliable guarantee for the smooth running of the vehicle, and is an indispensable and important part of the driveshaft system of this model.