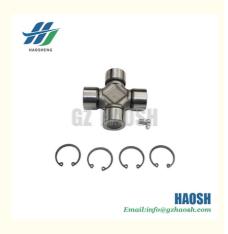

## **Product Specification**

• Part Name: JOURNAL ASSEMBLY PROP SHAFT

Part Number: 8-97080505-0 NPR66 . Engine: 4HF1 · Model: · Price: Competitive As Picture Shows · Color:

High Quality: • Warranty: 6 Months

• Highlight: ISUZU NPR66 Propeller Shaft Journal Assembly

, 8970805050 Propeller Shaft Journal Assembly,

4HF1 Propeller Shaft Journal Assembly

HAOSH Email:info@d

# Email:info@gzhaosh.com

8-97080505-0 Drive shaft crosshead for ISUZU NPR66/4HF1 models. This product is made of high quality materials with excellent craftsmanship, ensuring excellent durability and stability. The precise design makes it a perfect match for the model, effectively transmitting power and reducing wear. Whether on flat roads or in complex road conditions, it can provide reliable guarantee for the smooth running of the vehicle, and is an indispensable and important part of the driveshaft system of this model.