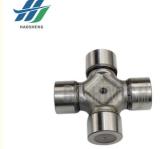

## **Product Specification**

• Part Name: JOURNAL ASSEMBLY PROP SHAFT

Part Number: 8-97080505-0 NPR66 . Engine: 4HF1 · Model: · Price: Competitive As Picture Shows · Color:

High Quality: • Warranty: 6 Months

• Highlight: ISUZU NPR66 Propeller Shaft Journal Assembly

, 8970805050 Propeller Shaft Journal Assembly,

4HF1 Propeller Shaft Journal Assembly

HAOSH Email:info@d

# Email:info@gzhaosh.com

8-97080505-0 Drive shaft crosshead for ISUZU NPR66/4HF1 models. This product is made of high quality materials with excellent craftsmanship, ensuring excellent durability and stability. The precise design makes it a perfect match for the model, effectively transmitting power and reducing wear. Whether on flat roads or in complex road conditions, it can provide reliable guarantee for the smooth running of the vehicle, and is an indispensable and important part of the driveshaft system of this model.