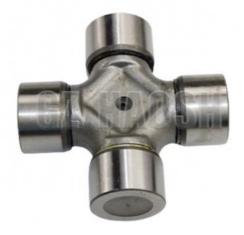

## More Images

Our Product Introduction

# Email:info@gzhaosh.com

8-97080505-0 Drive shaft crosshead for ISUZU NPR66/4HF1 models. This product is made of high quality materials with excellent craftsmanship, ensuring excellent durability and stability. The precise design makes it a perfect match for the model, effectively transmitting power and reducing wear. Whether on flat roads or in complex road conditions, it can provide reliable guarantee for the smooth running of the vehicle, and is an indispensable and important part of the driveshaft system of this model.