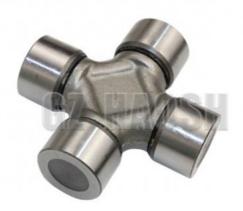

## More Images

Our Product Introduction

# Email:info@gzhaosh.com

8-97080505-0 Drive shaft crosshead for ISUZU NPR66/4HF1 models. This product is made of high quality materials with excellent craftsmanship, ensuring excellent durability and stability. The precise design makes it a perfect match for the model, effectively transmitting power and reducing wear. Whether on flat roads or in complex road conditions, it can provide reliable guarantee for the smooth running of the vehicle, and is an indispensable and important part of the driveshaft system of this model.