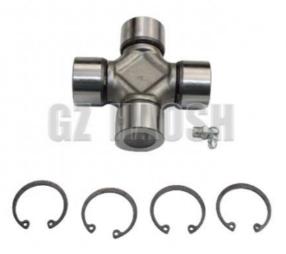

## **Product Specification**

• Part Name: JOURNAL ASSEMBLY PROP SHAFT

Part Number: 8-97080505-0 NPR66 . Engine: 4HF1 · Model: · Price: Competitive As Picture Shows · Color:

High Quality: • Warranty: 6 Months

• Highlight: ISUZU NPR66 Propeller Shaft Journal Assembly

, 8970805050 Propeller Shaft Journal Assembly,

4HF1 Propeller Shaft Journal Assembly

HAOSH Email:info@d

# ISUZU NPR66 4HF1 Propeller Shaft Journal Assembly 8970805050 8-97080505-0

HAOSH Email:info@gzhaosh.com

HAOSH Email:info@gzhaosh.com

# Email:info@gzhaosh.com

8-97080505-0 Drive shaft crosshead for ISUZU NPR66/4HF1 models. This product is made of high quality materials with excellent craftsmanship, ensuring excellent durability and stability. The precise design makes it a perfect match for the model, effectively transmitting power and reducing wear. Whether on flat roads or in complex road conditions, it can provide reliable guarantee for the smooth running of the vehicle, and is an indispensable and important part of the driveshaft system of this model.