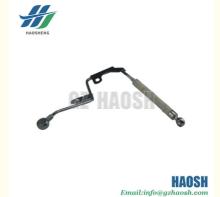

# ISUZU NPR 8-97228670-0 ALTERNATOR OIL INLET PIPE ISUZU NPR 4HG1

HAO SHENG

## 8972286700 8-97228670-0 8-97228-670-0 ALTERNATOR OIL INLET PIPE ISUZU NPR 4HG1

HAOSH Email:info@gzhaosh.com

8 - 97228670 - 0 Generator fuel inlet hose for ISUZU NPR 4HG1 models. It plays a vital role in delivering fuel to the generator in a stable and efficient manner, ensuring the timeliness

and accuracy of the fuel supply. For example, it ensures that the generator continues to operate and provide stable power to the vehicle's electrical system during long journeys.