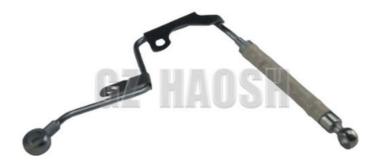

# ISUZU NPR 8-97228670-0 ALTERNATOR OIL INLET PIPE ISUZU NPR 4HG1

HAO SHENG

## 8972286700 8-97228670-0 8-97228-670-0 ALTERNATOR OIL INLET PIPE ISUZU NPR 4HG1

HAOSH Email:info@gzhaosh.com

8 - 97228670 - 0 Generator fuel inlet hose for ISUZU NPR 4HG1 models. It plays a vital role in delivering fuel to the generator in a stable and efficient manner, ensuring the timeliness

and accuracy of the fuel supply. For example, it ensures that the generator continues to operate and provide stable power to the vehicle's electrical system during long journeys.