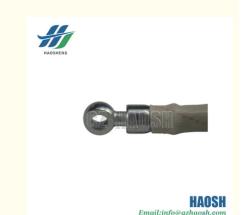

# ISUZU NPR 8-97228670-0 ALTERNATOR OIL INLET PIPE ISUZU NPR 4HG1

HAO SHENG

## 8972286700 8-97228670-0 8-97228-670-0 ALTERNATOR OIL INLET PIPE ISUZU NPR 4HG1

HAOSH Email:info@gzhaosh.com

8 - 97228670 - 0 Generator fuel inlet hose for ISUZU NPR 4HG1 models. It plays a vital role in delivering fuel to the generator in a stable and efficient manner, ensuring the timeliness

and accuracy of the fuel supply. For example, it ensures that the generator continues to operate and provide stable power to the vehicle's electrical system during long journeys.