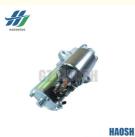

#### **Product Specification**

- Product Name:
- Car Model:
- OE Number:
- Fuel Type:
- Application:
- Highlight:

Starter Assy

5M5T-11000DA / 5M5T 11000DA

- Diesel
- 12V 1.2KW
  - JMC Transit V348 Starter Assy, 12V 1.2KW Starter Assy, 5M5T-11000DA Starter Assy

## **DSCRIPTIONS OF PRODUCT**

| Product Name | Starter Assy                          |  |  |  |
|--------------|---------------------------------------|--|--|--|
| Car Fitment  | Ford Transit V348                     |  |  |  |
| Part Number  | 5M5T-11000DA / 5M5T 11000DA           |  |  |  |
| Voltage      | 12V 1.2KW                             |  |  |  |
| Packaging    | Neutral/Customized for customer needs |  |  |  |
| Shipment     | By Sea/ Air/ Express                  |  |  |  |
| Price        | Negotiable                            |  |  |  |