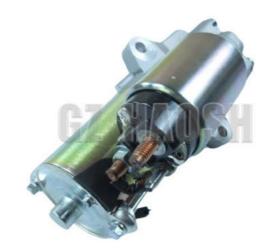

#### **Product Specification**

- Product Name:
- Car Model:
- OE Number:
- Fuel Type:
- Application:
- Highlight:

Starter Assy

5M5T-11000DA / 5M5T 11000DA

- Diesel
- 12V 1.2KW
  - JMC Transit V348 Starter Assy, 12V 1.2KW Starter Assy, 5M5T-11000DA Starter Assy

## **DSCRIPTIONS OF PRODUCT**

| Product Name | Starter Assy                          |  |  |  |
|--------------|---------------------------------------|--|--|--|
| Car Fitment  | Ford Transit V348                     |  |  |  |
| Part Number  | 5M5T-11000DA / 5M5T 11000DA           |  |  |  |
| Voltage      | 12V 1.2KW                             |  |  |  |
| Packaging    | Neutral/Customized for customer needs |  |  |  |
| Shipment     | By Sea/ Air/ Express                  |  |  |  |
| Price        | Negotiable                            |  |  |  |