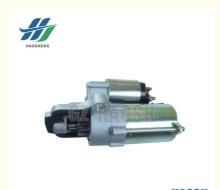

#### **Product Specification**

- Product Name:
- Car Model:
- OE Number:
- Fuel Type:
- Application:
- Highlight:

Starter Assy

5M5T-11000DA / 5M5T 11000DA

- Diesel
- 12V 1.2KW
  - JMC Transit V348 Starter Assy, 12V 1.2KW Starter Assy, 5M5T-11000DA Starter Assy

## **DSCRIPTIONS OF PRODUCT**

| Product Name | Starter Assy                          |  |  |  |
|--------------|---------------------------------------|--|--|--|
| Car Fitment  | Ford Transit V348                     |  |  |  |
| Part Number  | 5M5T-11000DA / 5M5T 11000DA           |  |  |  |
| Voltage      | 12V 1.2KW                             |  |  |  |
| Packaging    | Neutral/Customized for customer needs |  |  |  |
| Shipment     | By Sea/ Air/ Express                  |  |  |  |
| Price        | Negotiable                            |  |  |  |