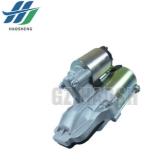

#### **Product Specification**

- Product Name:
- Car Model:
- OE Number:
- Fuel Type:
- Application:
- Highlight:

Starter Assy

5M5T-11000DA / 5M5T 11000DA

- Diesel
- 12V 1.2KW
  - JMC Transit V348 Starter Assy, 12V 1.2KW Starter Assy, 5M5T-11000DA Starter Assy

## **DSCRIPTIONS OF PRODUCT**

| Product Name | Starter Assy                          |  |  |  |
|--------------|---------------------------------------|--|--|--|
| Car Fitment  | Ford Transit V348                     |  |  |  |
| Part Number  | 5M5T-11000DA / 5M5T 11000DA           |  |  |  |
| Voltage      | 12V 1.2KW                             |  |  |  |
| Packaging    | Neutral/Customized for customer needs |  |  |  |
| Shipment     | By Sea/ Air/ Express                  |  |  |  |
| Price        | Negotiable                            |  |  |  |