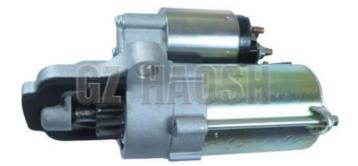

#### **Product Specification**

- Product Name:
- Car Model:
- OE Number:
- Fuel Type:
- Application:
- Highlight:

Starter Assy

5M5T-11000DA / 5M5T 11000DA

- Diesel
- 12V 1.2KW
  - JMC Transit V348 Starter Assy, 12V 1.2KW Starter Assy, 5M5T-11000DA Starter Assy

## **DSCRIPTIONS OF PRODUCT**

| Product Name | Starter Assy                          |  |  |  |
|--------------|---------------------------------------|--|--|--|
| Car Fitment  | Ford Transit V348                     |  |  |  |
| Part Number  | 5M5T-11000DA / 5M5T 11000DA           |  |  |  |
| Voltage      | 12V 1.2KW                             |  |  |  |
| Packaging    | Neutral/Customized for customer needs |  |  |  |
| Shipment     | By Sea/ Air/ Express                  |  |  |  |
| Price        | Negotiable                            |  |  |  |