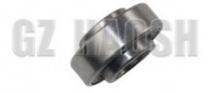

## 8-97031741-0 8970317410 8-97031741-0 6203-2RS GUIDE BEARING **FLYWHEEL ISUZU NPR 4HF1**

#### **Product Specification**

• Part Number: 8-97031741-0 8970317410 8-97031741-0

6203-2RS

Part Name: **GUIDE BEARING FLYWHEEL** 

NPR 4HF1 • Engine: Moq: 10 Pcs High Quality • Quality: • Price: Competitive

# 8-97031741-0 6203-2RS GUIDE BEARING FLYWHEEL 8-97031741-0 8970317410 ISUZU NPR 4HF1