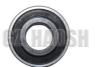

## 8-97031741-0 8970317410 8-97031741-0 6203-2RS GUIDE BEARING **FLYWHEEL ISUZU NPR 4HF1**

#### **Product Specification**

• Part Number: 8-97031741-0 8970317410 8-97031741-0

6203-2RS

Part Name: **GUIDE BEARING FLYWHEEL** 

NPR 4HF1 • Engine: Moq: 10 Pcs High Quality • Quality: • Price: Competitive

# 8-97031741-0 6203-2RS GUIDE BEARING FLYWHEEL 8-97031741-0 8970317410 ISUZU NPR 4HF1