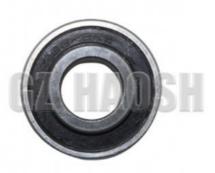

## 8-97031741-0 8970317410 8-97031741-0 6203-2RS GUIDE BEARING **FLYWHEEL ISUZU NPR 4HF1**

#### **Product Specification**

• Part Number: 8-97031741-0 8970317410 8-97031741-0

6203-2RS

Part Name: **GUIDE BEARING FLYWHEEL** 

NPR 4HF1 • Engine: Moq: 10 Pcs High Quality • Quality: • Price: Competitive

# 8-97031741-0 6203-2RS GUIDE BEARING FLYWHEEL 8-97031741-0 8970317410 ISUZU NPR 4HF1