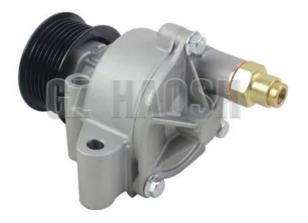

# Fit Ford JMC Transit V348 YC1Q2A451AH Alternator Vacuum Pump

HAO SHENG

#### **Product Specification**

- Product Name:
- Car Model:
- OE Number:
- Fuel Type:
- Condition:
- Highlight:
- Diesel New

Alternator Vacuum Pump

For Ford Transit V348

YC1Q2A451AH

JMC Transit V348 Alternator Vacuum Pump, YC1Q2A451AH Alternator Vacuum Pump

#### **Product Description**

YC1Q2A451AH Alternator Vacuum Pump Fit Ford JMC Transit V348

### **DSCRIPTIONS OF PRODUCT**

| Product Name | Alternator Vacuum Pump                |  |  |  |
|--------------|---------------------------------------|--|--|--|
| Car Fitment  | Ford Transit V348                     |  |  |  |
| Part Number  | YC1Q2A451AH                           |  |  |  |
| Size         | Standard                              |  |  |  |
| Packaging    | Neutral/Customized for customer needs |  |  |  |
| Shipment     | By Sea/ Air/ Express                  |  |  |  |
| Price        | Negotiable                            |  |  |  |