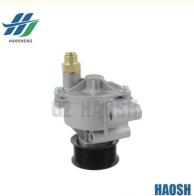

# Fit Ford JMC Transit V348 YC1Q2A451AH Alternator Vacuum Pump

HAO SHENG

## Basic Information

- Place of Origin:
- Minimum Order Quantity:
- Packaging Details:
- Delivery Time:
- Payment Terms:
- 1PCS
- Neutral/Customized for customer needs
- 10-15Days
- ns: L/C, T/T, Western Union

China



HAOSH Email:info@gzhaosh.com

ISUZU

#### **Product Specification**

- Product Name:
- Car Model:
- OE Number:
- Fuel Type:
- Condition:
- Highlight:
- Diesel New

Alternator Vacuum Pump

For Ford Transit V348

YC1Q2A451AH

JMC Transit V348 Alternator Vacuum Pump, YC1Q2A451AH Alternator Vacuum Pump



HAUSH Email:info@gzhaosh.com

#### More Images



HAOSH 1:info@gzhaosh.com

#### **Product Description**

YC1Q2A451AH Alternator Vacuum Pump Fit Ford JMC Transit V348

### **DSCRIPTIONS OF PRODUCT**

| Product Name | Alternator Vacuum Pump                |  |  |  |
|--------------|---------------------------------------|--|--|--|
| Car Fitment  | Ford Transit V348                     |  |  |  |
| Part Number  | YC1Q2A451AH                           |  |  |  |
| Size         | Standard                              |  |  |  |
| Packaging    | Neutral/Customized for customer needs |  |  |  |
| Shipment     | By Sea/ Air/ Express                  |  |  |  |
| Price        | Negotiable                            |  |  |  |

**PRODUCT PHOTO** 



















|   | HAO SHENG