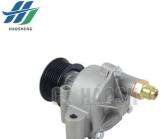

# Fit Ford JMC Transit V348 YC1Q2A451AH Alternator Vacuum Pump

HAO SHENG

#### **Product Specification**

- Product Name:
- Car Model:
- OE Number:
- Fuel Type:
- Condition:
- Highlight:
- Diesel New

Alternator Vacuum Pump

For Ford Transit V348

YC1Q2A451AH

JMC Transit V348 Alternator Vacuum Pump, YC1Q2A451AH Alternator Vacuum Pump

#### **Product Description**

YC1Q2A451AH Alternator Vacuum Pump Fit Ford JMC Transit V348