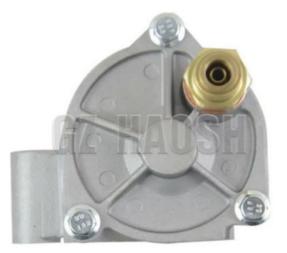

# Fit Ford JMC Transit V348 YC1Q2A451AH Alternator Vacuum Pump

HAO SHENG

#### **Product Specification**

- Product Name:
- Car Model:
- OE Number:
- Fuel Type:
- Condition:
- Highlight:
- Diesel New

Alternator Vacuum Pump

For Ford Transit V348

YC1Q2A451AH

JMC Transit V348 Alternator Vacuum Pump, YC1Q2A451AH Alternator Vacuum Pump

#### **Product Description**

YC1Q2A451AH Alternator Vacuum Pump Fit Ford JMC Transit V348

### **DSCRIPTIONS OF PRODUCT**

| Product Name | Alternator Vacuum Pump                |  |  |  |
|--------------|---------------------------------------|--|--|--|
| Car Fitment  | Ford Transit V348                     |  |  |  |
| Part Number  | YC1Q2A451AH                           |  |  |  |
| Size         | Standard                              |  |  |  |
| Packaging    | Neutral/Customized for customer needs |  |  |  |
| Shipment     | By Sea/ Air/ Express                  |  |  |  |
| Price        | Negotiable                            |  |  |  |