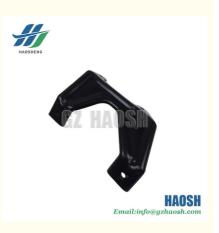

#### **Product Description**

Fit Ford JMC Transit V348 4C11-6028BC 4C11 6028BC Engine Mounting Bracket RH Black

# **DSCRIPTIONS OF PRODUCT**

| Product Name | Engine Mounting Bracket               |
|--------------|---------------------------------------|
| Car Fitment  | Ford Transit V348                     |
| Part Number  | 4C11-6028BC / 4C11 6028BC             |
| Color        | Black                                 |
| Packaging    | Neutral/Customized for customer needs |
| Shipment     | By Sea/ Air/ Express                  |
| Price        | Negotiable                            |