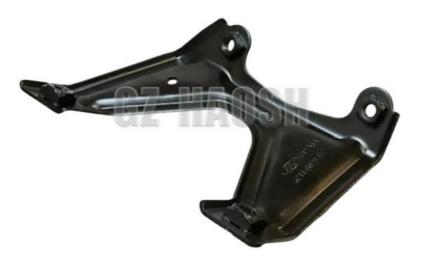

#### **Product Description**

Fit Ford JMC Transit V348 4C11-6028BC 4C11 6028BC Engine Mounting Bracket RH Black

# **DSCRIPTIONS OF PRODUCT**

| Product Name | Engine Mounting Bracket               |
|--------------|---------------------------------------|
| Car Fitment  | Ford Transit V348                     |
| Part Number  | 4C11-6028BC / 4C11 6028BC             |
| Color        | Black                                 |
| Packaging    | Neutral/Customized for customer needs |
| Shipment     | By Sea/ Air/ Express                  |
| Price        | Negotiable                            |