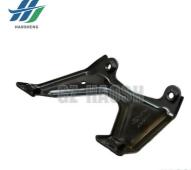

#### **Product Description**

Fit Ford JMC Transit V348 4C11-6028BC 4C11 6028BC Engine Mounting Bracket RH Black

# **DSCRIPTIONS OF PRODUCT**

| Product Name | Engine Mounting Bracket               |
|--------------|---------------------------------------|
| Car Fitment  | Ford Transit V348                     |
| Part Number  | 4C11-6028BC / 4C11 6028BC             |
| Color        | Black                                 |
| Packaging    | Neutral/Customized for customer needs |
| Shipment     | By Sea/ Air/ Express                  |
| Price        | Negotiable                            |