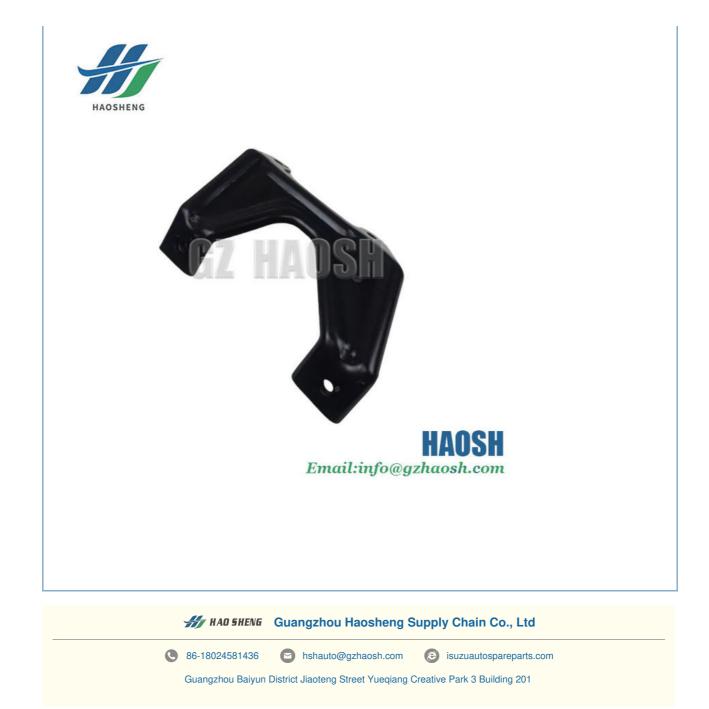

4C11 6028BC

Engine Mounting Bracket

For Ford Transit V348

4C11-6028BC Engine Mounting Bracket, 4C11 6028BC Engine Mounting Bracket



**Our Product Introduction** 

#### **Product Description**

Fit Ford JMC Transit V348 4C11-6028BC 4C11 6028BC Engine Mounting Bracket RH Black

# **DSCRIPTIONS OF PRODUCT**

| Product Name | Engine Mounting Bracket               |
|--------------|---------------------------------------|
| Car Fitment  | Ford Transit V348                     |
| Part Number  | 4C11-6028BC / 4C11 6028BC             |
| Color        | Black                                 |
| Packaging    | Neutral/Customized for customer needs |
| Shipment     | By Sea/ Air/ Express                  |
| Price        | Negotiable                            |

#### **PRODUCT PHOTO**