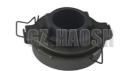

# 8-97089652-0 8970896520 SEAT CLUTCH RELEASE BEARING ISUZU NPR 4HF1

### **Product Specification**

• Part Name: SEAT CLUTCH RELEASE BEARING

Part Number: 8-97089652-0 8970896520

NPR 4HF1 Model: • Price: Competitive Moq: 10 Pcs

As Picture Shows · Color:

· Packing: Neutral Packing Or OEM Packing

7. Belt & Bushing & Bearing & Oil Seal;

8.Body Exterior: Lamps, Fender, Bumper, Grille, Mirror;

Mainly engaged in the Japanese car parts. If you need more information, please feel free to contact us!

m 8 - 97089652 - 0 SEAT CLUTCH RELEASE BEARING. This is a key element for the NPR/4HF1 model. It can accurately connect the clutch release bearing and assist the release bearing to work smoothly when the vehicle is shifting gears, so that the power transmission is interrupted and resumed more smoothly and quickly, effectively improving the smoothness of shifting gears and the operating feel, and bringing you a better driving experience.