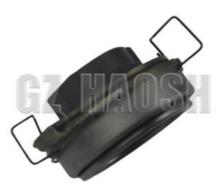

# 8-97089652-0 8970896520 SEAT CLUTCH RELEASE BEARING ISUZU NPR 4HF1

### **Product Specification**

• Part Name: SEAT CLUTCH RELEASE BEARING

Part Number: 8-97089652-0 8970896520

NPR 4HF1 Model: • Price: Competitive Moq: 10 Pcs

As Picture Shows · Color:

· Packing: Neutral Packing Or OEM Packing

7. Belt & Bushing & Bearing & Oil Seal;

8.Body Exterior: Lamps, Fender, Bumper, Grille, Mirror;

Mainly engaged in the Japanese car parts. If you need more information, please feel free to contact us!

m 8 - 97089652 - 0 SEAT CLUTCH RELEASE BEARING. This is a key element for the NPR/4HF1 model. It can accurately connect the clutch release bearing and assist the release bearing to work smoothly when the vehicle is shifting gears, so that the power transmission is interrupted and resumed more smoothly and quickly, effectively improving the smoothness of shifting gears and the operating feel, and bringing you a better driving experience.