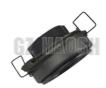

# 8-97089652-0 8970896520 SEAT CLUTCH RELEASE BEARING ISUZU NPR 4HF1

### **Product Specification**

• Part Name: SEAT CLUTCH RELEASE BEARING

Part Number: 8-97089652-0 8970896520

NPR 4HF1 Model: • Price: Competitive Moq: 10 Pcs

As Picture Shows · Color:

· Packing: Neutral Packing Or OEM Packing

7. Belt & Bushing & Bearing & Oil Seal;

8.Body Exterior: Lamps, Fender, Bumper, Grille, Mirror;

Mainly engaged in the Japanese car parts. If you need more information, please feel free to contact us!

m 8 - 97089652 - 0 SEAT CLUTCH RELEASE BEARING. This is a key element for the NPR/4HF1 model. It can accurately connect the clutch release bearing and assist the release bearing to work smoothly when the vehicle is shifting gears, so that the power transmission is interrupted and resumed more smoothly and quickly, effectively improving the smoothness of shifting gears and the operating feel, and bringing you a better driving experience.