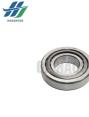

# 8-97253107-0 30207 BEARING TRANS Front Rear Counter Shaft Bearing **ISUZU MYY5T 4HG1 E1**

## **Product Specification**

- Part Name:
- Part Number:
- Engine Type:
- Highlight:

| BEARING TRANS             |       |
|---------------------------|-------|
| 8-97253107-0 8-97253107-1 | 30207 |

ISUZU MYY5T 4HG1 E1

#### BEARING TRANS Front Rear Counter Shaft Bearing ISUZU MYY5T 4HG1 E1 8-97253107-0 8-97253107-1 30207

| Product Name | BEARING TRANS Front Rear Counter Shaft Bearing |  |
|--------------|------------------------------------------------|--|
| Car Fitment  | Isuzu MYY5T 4HG1 E1                            |  |
| Part Number  | 8-97253107-0 8-97253107-1 30207                |  |
| Size         | Standard                                       |  |
| Packaging    | Neutral/Customized for customer needs          |  |
| Shipment     | By Sea/ Air/ Express                           |  |
| Deliver Date | 10-15days After receiving the deposit          |  |
| Price        | Negotiable                                     |  |