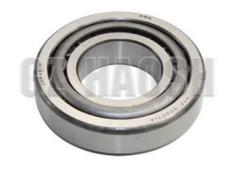

# 8-97253107-0 30207 BEARING TRANS Front Rear Counter Shaft Bearing **ISUZU MYY5T 4HG1 E1**

## **Product Specification**

- Part Name:
- Part Number:
- Engine Type:
- Highlight:

| BEARING TRANS             |       |
|---------------------------|-------|
| 8-97253107-0 8-97253107-1 | 30207 |

ISUZU MYY5T 4HG1 E1

#### BEARING TRANS Front Rear Counter Shaft Bearing ISUZU MYY5T 4HG1 E1 8-97253107-0 8-97253107-1 30207

| Product Name | BEARING TRANS Front Rear Counter Shaft Bearing |  |
|--------------|------------------------------------------------|--|
| Car Fitment  | Isuzu MYY5T 4HG1 E1                            |  |
| Part Number  | 8-97253107-0 8-97253107-1 30207                |  |
| Size         | Standard                                       |  |
| Packaging    | Neutral/Customized for customer needs          |  |
| Shipment     | By Sea/ Air/ Express                           |  |
| Deliver Date | 10-15days After receiving the deposit          |  |
| Price        | Negotiable                                     |  |