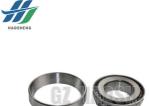

# 8-97253107-0 30207 BEARING TRANS Front Rear Counter Shaft Bearing **ISUZU MYY5T 4HG1 E1**

## **Product Specification**

- Part Name:
- Part Number:
- Engine Type:
- Highlight:

| BEARING TRANS             |       |
|---------------------------|-------|
| 8-97253107-0 8-97253107-1 | 30207 |

ISUZU MYY5T 4HG1 E1

#### BEARING TRANS Front Rear Counter Shaft Bearing ISUZU MYY5T 4HG1 E1 8-97253107-0 8-97253107-1 30207

| Product Name | BEARING TRANS Front Rear Counter Shaft Bearing |  |
|--------------|------------------------------------------------|--|
| Car Fitment  | Isuzu MYY5T 4HG1 E1                            |  |
| Part Number  | 8-97253107-0 8-97253107-1 30207                |  |
| Size         | Standard                                       |  |
| Packaging    | Neutral/Customized for customer needs          |  |
| Shipment     | By Sea/ Air/ Express                           |  |
| Deliver Date | 10-15days After receiving the deposit          |  |
| Price        | Negotiable                                     |  |