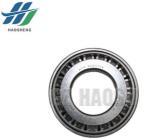

# 8-97253107-0 30207 BEARING TRANS Front Rear Counter Shaft Bearing **ISUZU MYY5T 4HG1 E1**

## **Product Specification**

- Part Name:
- Part Number:
- Engine Type:
- Highlight:

| BEARING TRANS             |       |
|---------------------------|-------|
| 8-97253107-0 8-97253107-1 | 30207 |

ISUZU MYY5T 4HG1 E1

#### BEARING TRANS Front Rear Counter Shaft Bearing ISUZU MYY5T 4HG1 E1 8-97253107-0 8-97253107-1 30207

| Product Name | BEARING TRANS Front Rear Counter Shaft Bearing |  |
|--------------|------------------------------------------------|--|
| Car Fitment  | Isuzu MYY5T 4HG1 E1                            |  |
| Part Number  | 8-97253107-0 8-97253107-1 30207                |  |
| Size         | Standard                                       |  |
| Packaging    | Neutral/Customized for customer needs          |  |
| Shipment     | By Sea/ Air/ Express                           |  |
| Deliver Date | 10-15days After receiving the deposit          |  |
| Price        | Negotiable                                     |  |