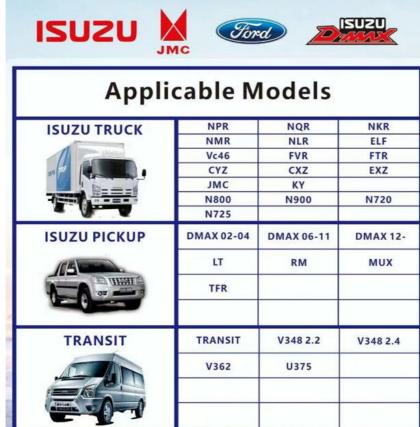

pany Advantages** 

1. We have profession knowledge about Isuzu spare parts ,more than 15 years experience in chassis parts and engine parts etc.

2. We can offer genuine parts, oem, genuine made in china parts to you.

3.All parts can check with part number, all parts can order follow part number.

- 4. Quick delivery time, will delivery the goods within 15 days.
- 5. Safe packing to protect the goods, such as wooden box, Iron sheet for our parts.
- 6.We can make custom labels and packaging for customers.

7. Small quantity can accept.























#### PACKAGING DETAILS

Customized packing: We accept customized package, with your logo or brand printed on your label and box. Export packing: We use export carton with shipping marks for the protection of the long way shipping.





Guangzhou Hao Sheng Supply Chain Co.,LTDrecommends more ISUZU accessories: