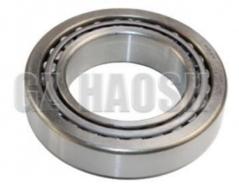

# ISUZU NKR 9-00093081-0 9000930810 28985 BEARING REAR WHEEL ISUZU 600P NKR

HAO SHENG

# **Product Specification**

- Part Number:
- Part Name:
- Model:
- Color:
- Moq:
- Quality:
- Price:
- Delivery Time:

9-00093081-0 9000930810 28985 BEARING REAR WHEEL 600P NKR Sliver 10 Pcs Good Quality Competitive

## 9-00093081-0 9000930810 28985 BEARING REAR WHEEL ISUZU 600P NKR

Mainly engaged in the Japanese car parts. If you need more information, please feel free to contact us!

9-00093081-0 Rear Wheel Bearing (Inner) for 600P/NKR, This product has excellent quality and precise fitment. It can provide stable and reliable support for the rear wheels of the vehicle, effectively reduce friction and ensure smooth and safe driving. Carefully crafted and durable, it is the ideal choice for the rear wheels of your car, allowing you to travel without worries.