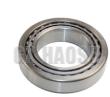

# ISUZU NKR 9-00093081-0 9000930810 28985 BEARING REAR WHEEL ISUZU 600P NKR

HAO SHENG

## 9-00093081-0 9000930810 28985 BEARING REAR WHEEL ISUZU 600P NKR

Mainly engaged in the Japanese car parts. If you need more information, please feel free to contact us!

9-00093081-0 Rear Wheel Bearing (Inner) for 600P/NKR, This product has excellent quality and precise fitment. It can provide stable and reliable support for the rear wheels of the vehicle, effectively reduce friction and ensure smooth and safe driving. Carefully crafted and durable, it is the ideal choice for the rear wheels of your car, allowing you to travel without worries.