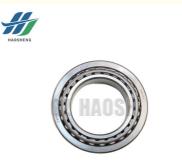

# ISUZU NKR 9-00093081-0 9000930810 28985 BEARING REAR WHEEL ISUZU 600P NKR

HAO SHENG

## 9-00093081-0 9000930810 28985 BEARING REAR WHEEL ISUZU 600P NKR

Mainly engaged in the Japanese car parts. If you need more information, please feel free to contact us!

9-00093081-0 Rear Wheel Bearing (Inner) for 600P/NKR, This product has excellent quality and precise fitment. It can provide stable and reliable support for the rear wheels of the vehicle, effectively reduce friction and ensure smooth and safe driving. Carefully crafted and durable, it is the ideal choice for the rear wheels of your car, allowing you to travel without worries.