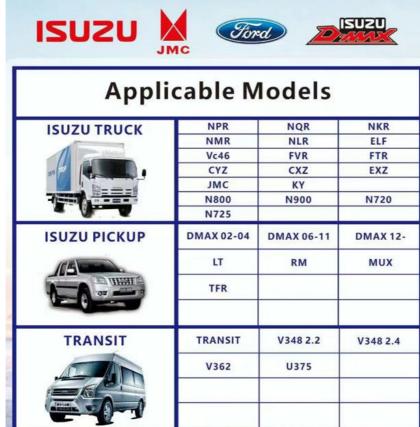

# ISUZU OIL SEAL 8-94336314-0 8943363140 REAR HUB INNER OIL SEAL **ISUZU 600P NKR**

## **Product Specification**

- Part Number:
- Part Name:
- Car Model:
- Highlight:
- 8-94336314-0 8943363140 8-94336314-1 8943363141
  - REAR HUB INNER OIL SEAL
  - ISUZU 600P NKR
  - ISUZU OIL SEAL 8-94336314-0, ISUZU 600P NKR OIL SEAL, REAR HUB INNER OIL SEAL

### REAR HUB INNER OIL SEAL ISUZU 600P NKR 8-94336314-0 8943363140 8-94336314-1 8943363141

| Product Name | REAR HUB INNER OIL SEAL                         |
|--------------|-------------------------------------------------|
| Car Fitment  | Isuzu 600P NKR                                  |
| Part Number  | 8-94336314-0 8943363140 8-94336314-1 8943363141 |
| Size         | Standard                                        |
| Packaging    | Neutral/Customized for customer needs           |
| Shipment     | By Sea/ Air/ Express                            |
| Deliver Date | 10-15days After receiving the deposit           |
| Price        | Negotiable                                      |