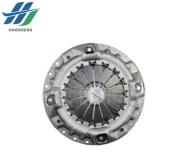

## **Product Specification**

- Part Number:
- Part Name:
- Car Model:
- Engine:
- 8-97351833-0 8973518330 8-97351833-1 8973518331 **CLUTCH PLATE PRESSURE ISUZU NPR66** 4HF1

HAOSH Email:info@a

### **Product Description**

FOR ISUZU NPR66 4HF1 CLUTCH PLATE PRESSURE 8-97351833-0 8973518330 8-97351833-1 8973518331

| Product Name | CLUTCH PLATE PRESSURE                           |
|--------------|-------------------------------------------------|
| Car Fitment  | Isuzu NPR66 4HF1                                |
| Part Number  | 8-97351833-0 8973518330 8-97351833-1 8973518331 |
| Size         | Standard                                        |
| Packaging    | Neutral/Customized for customer needs           |
| Shipment     | By Sea/ Air/ Express                            |
| Deliver Date | 10-15days After receiving the deposit           |
| Price        | Negotiable                                      |

8-97351833-0 Clutch pressure plate For ISUZU NPR 4HF1 models. Its primary function is to provide critical pressure control in the vehicle's clutch system.

Specifically, it ensures proper pressure contact between the clutch plate and the flywheel. When starting the vehicle, it smoothly combines the power from the engine and transmission so that the vehicle can start smoothly and avoid jerks or stutters. In the process of shifting gears, it assists in achieving the temporary separation and gradual engagement of the engine and the transmission, ensuring that the shifting operation is carried out smoothly and reducing the shifting impact. In addition, it also prevents overloading of the transmission system and plays a protective role by avoiding damage to the transmission system caused by excessive torque when the vehicle is faced with emergency braking or other unexpected situations. Its stable performance helps to extend the service life of the clutch as well as the entire transmission system.