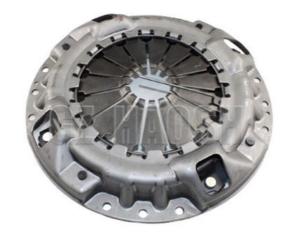

# More Images

HAOSH

8-97351833-0 Clutch pressure plate For ISUZU NPR 4HF1 models. Its primary function is to provide critical pressure control in the vehicle's clutch system.

Specifically, it ensures proper pressure contact between the clutch plate and the flywheel. When starting the vehicle, it smoothly combines the power from the engine and transmission so that the vehicle can start smoothly and avoid jerks or stutters. In the process of shifting gears, it assists in achieving the temporary separation and gradual engagement of the engine and the transmission, ensuring that the shifting operation is carried out smoothly and reducing the shifting impact. In addition, it also prevents overloading of the transmission system and plays a protective role by avoiding damage to the transmission system caused by excessive torque when the vehicle is faced with emergency braking or other unexpected situations. Its stable performance helps to extend the service life of the clutch as well as the entire transmission system.