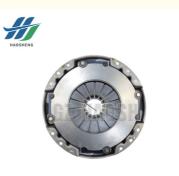

## **Product Specification**

- Part Number:
- Part Name:
- Car Model:
- Engine:
- 8-97351833-0 8973518330 8-97351833-1 8973518331 **CLUTCH PLATE PRESSURE ISUZU NPR66** 4HF1

HAOSH Email:info@a

### **Product Description**

FOR ISUZU NPR66 4HF1 CLUTCH PLATE PRESSURE 8-97351833-0 8973518330 8-97351833-1 8973518331

| Product Name | CLUTCH PLATE PRESSURE                           |
|--------------|-------------------------------------------------|
| Car Fitment  | Isuzu NPR66 4HF1                                |
| Part Number  | 8-97351833-0 8973518330 8-97351833-1 8973518331 |
| Size         | Standard                                        |
| Packaging    | Neutral/Customized for customer needs           |
| Shipment     | By Sea/ Air/ Express                            |
| Deliver Date | 10-15days After receiving the deposit           |
| Price        | Negotiable                                      |

8-97351833-0 Clutch pressure plate For ISUZU NPR 4HF1 models. Its primary function is to provide critical pressure control in the vehicle's clutch system.

Specifically, it ensures proper pressure contact between the clutch plate and the flywheel. When starting the vehicle, it smoothly combines the power from the engine and transmission so that the vehicle can start smoothly and avoid jerks or stutters. In the process of shifting gears, it assists in achieving the temporary separation and gradual engagement of the engine and the transmission, ensuring that the shifting operation is carried out smoothly and reducing the shifting impact. In addition, it also prevents overloading of the transmission system and plays a protective role by avoiding damage to the transmission system caused by excessive torque when the vehicle is faced with emergency braking or other unexpected situations. Its stable performance helps to extend the service life of the clutch as well as the entire transmission system.