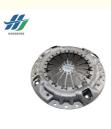

# 8-97351833-0 8973518330 NPR66 4HF1 CLUTCH PLATE PRESSURE

HAO SHENG

for more products please visit us on isuzuautospareparts.com

**Basic Information** 

- Place of Origin:
- Minimum Order Quantity:
- Packaging Details:
- Delivery Time:
- China 10pcs
- Neutral/Customized for customer needs
- Payment Terms:
- 10-15days After receiving the deposit
- L/C, T/T, Western Union



HAOSH Email:info@g

ISUZU

## **Product Specification**

- Part Number:
- Part Name:
- Car Model:
- Engine:
- 8-97351833-0 8973518330 8-97351833-1 8973518331 **CLUTCH PLATE PRESSURE ISUZU NPR66** 4HF1



HAOSH Email:info@a

# More Images



HAOSH

### **Product Description**

FOR ISUZU NPR66 4HF1 CLUTCH PLATE PRESSURE 8-97351833-0 8973518330 8-97351833-1 8973518331

| Product Name | CLUTCH PLATE PRESSURE                           |
|--------------|-------------------------------------------------|
| Car Fitment  | Isuzu NPR66 4HF1                                |
| Part Number  | 8-97351833-0 8973518330 8-97351833-1 8973518331 |
| Size         | Standard                                        |
| Packaging    | Neutral/Customized for customer needs           |
| Shipment     | By Sea/ Air/ Express                            |
| Deliver Date | 10-15days After receiving the deposit           |
| Price        | Negotiable                                      |









# **Our Product Introduction**





### PACKAGING DETAILS