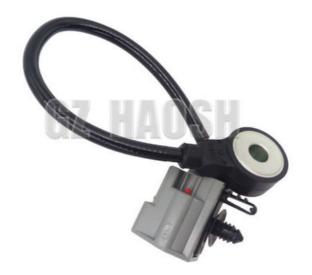

# 1S7A12A699BB 1S7A-12A699-BB Knock Sensor For Ford Transit V348

Knock Sensor

New

For Ford Transit V348

1S7A-12A699-BB Knock Sensor

Our Product Introduction

#### **Product Description**

For Ford Transit V348 1S7A12A699BB 1S7A-12A699-BB Knock Sensor

## **DSCRIPTIONS OF PRODUCT**

| Product Name | Knock Sensor                          |
|--------------|---------------------------------------|
| Car Fitment  | Ford Transit V348                     |
| Part Number  | 1S7A12A699BB / 1S7A-12A699-BB         |
| Size         | Standard                              |
| Packaging    | Neutral/Customized for customer needs |
| Shipment     | By Sea/ Air/ Express                  |
| Price        | Negotiable                            |