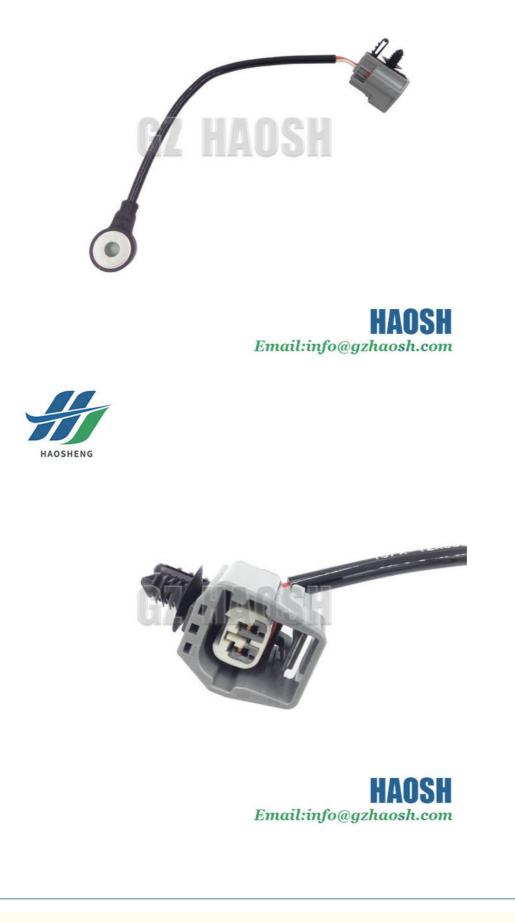

Knock Sensor

New

For Ford Transit V348

1S7A-12A699-BB Knock Sensor

Our Product Introduction

#### **Product Description**

For Ford Transit V348 1S7A12A699BB 1S7A-12A699-BB Knock Sensor

**PRODUCT PHOTO** 

HAD SHENG Guangzhou Haosheng Supply Chain Co., Ltd

Guangzhou Baiyun District Jiaoteng Street Yueqiang Creative Park 3 Building 201