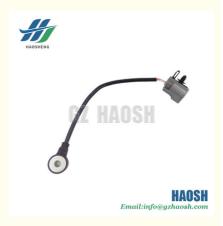

# 1S7A12A699BB 1S7A-12A699-BB Knock Sensor For Ford Transit V348

Knock Sensor

New

For Ford Transit V348

1S7A-12A699-BB Knock Sensor

Our Product Introduction

#### **Product Description**

For Ford Transit V348 1S7A12A699BB 1S7A-12A699-BB Knock Sensor

## **DSCRIPTIONS OF PRODUCT**

| Product Name | Knock Sensor                          |
|--------------|---------------------------------------|
| Car Fitment  | Ford Transit V348                     |
| Part Number  | 1S7A12A699BB / 1S7A-12A699-BB         |
| Size         | Standard                              |
| Packaging    | Neutral/Customized for customer needs |
| Shipment     | By Sea/ Air/ Express                  |
| Price        | Negotiable                            |