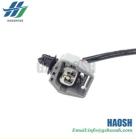

# 1S7A12A699BB 1S7A-12A699-BB Knock Sensor For Ford Transit V348

Knock Sensor

New

For Ford Transit V348

1S7A-12A699-BB Knock Sensor

Our Product Introduction

#### **Product Description**

For Ford Transit V348 1S7A12A699BB 1S7A-12A699-BB Knock Sensor

## **DSCRIPTIONS OF PRODUCT**

| Product Name | Knock Sensor                          |
|--------------|---------------------------------------|
| Car Fitment  | Ford Transit V348                     |
| Part Number  | 1S7A12A699BB / 1S7A-12A699-BB         |
| Size         | Standard                              |
| Packaging    | Neutral/Customized for customer needs |
| Shipment     | By Sea/ Air/ Express                  |
| Price        | Negotiable                            |