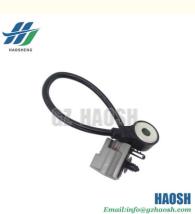

# 1S7A12A699BB 1S7A-12A699-BB Knock Sensor For Ford Transit V348

Knock Sensor

New

For Ford Transit V348

1S7A-12A699-BB Knock Sensor

Our Product Introduction

#### **Product Description**

For Ford Transit V348 1S7A12A699BB 1S7A-12A699-BB Knock Sensor

## **DSCRIPTIONS OF PRODUCT**

| Product Name | Knock Sensor                          |
|--------------|---------------------------------------|
| Car Fitment  | Ford Transit V348                     |
| Part Number  | 1S7A12A699BB / 1S7A-12A699-BB         |
| Size         | Standard                              |
| Packaging    | Neutral/Customized for customer needs |
| Shipment     | By Sea/ Air/ Express                  |
| Price        | Negotiable                            |