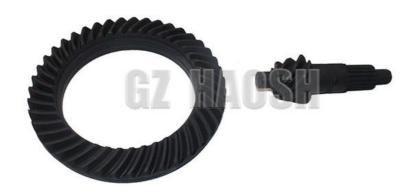

# Email:info@gzhaosh.com

8-97035455-0 Disc Angle Gear for ISUZU NKR57 model with 43/17 ratio Disc Angle Gear is an important component in the differential of a vehicle, which mainly serves to transmit power and adjust the speed difference between the left and right wheels in order to ensure a smooth running of the vehicle during cornering. Its high quality and precise specifications help to minimise wear and prolong service life, providing reliable operation of the vehicle. Disc angle gears play a key role in a vehicle's drivetrain, affecting its performance and handling.