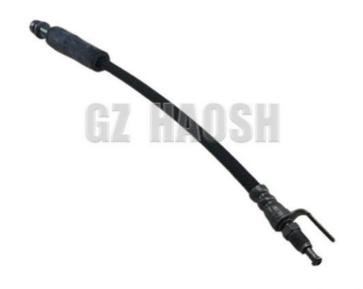

## **Product Specification**

• Product Name: Brake Hose

· Car Model: For Ford Transit V348 • Part Number: 7C192078AB/7C 192078 AB

• Fuel Type: Diesel · Application:

• Highlight: Ford Transit V348 Brake Hose,

7C192078AB Brake Hose

Our Product Introduction

## Brake Hose Front 7C192078AB For Ford Transit V348

| Product Name | Brake Hose Front                      |  |  |
|--------------|---------------------------------------|--|--|
| Car Fitment  | Ford Transit V348                     |  |  |
| Part Number  | 7C192078AB/7C 192078 AB               |  |  |
| Size         | Standard                              |  |  |
| Packaging    | Neutral/Customized for customer needs |  |  |
| Shipment     | By Sea/ Air/ Express                  |  |  |
| Deliver Date | 10-15days After receiving the deposit |  |  |
| Price        | Negotiable                            |  |  |