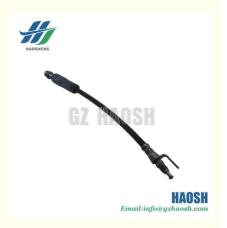

## **Product Specification**

• Product Name: Brake Hose

· Car Model: For Ford Transit V348 • Part Number: 7C192078AB/7C 192078 AB

• Fuel Type: Diesel · Application:

• Highlight: Ford Transit V348 Brake Hose,

7C192078AB Brake Hose

Our Product Introduction

## Brake Hose Front 7C192078AB For Ford Transit V348

| Product Name | Brake Hose Front                      |  |  |
|--------------|---------------------------------------|--|--|
| Car Fitment  | Ford Transit V348                     |  |  |
| Part Number  | 7C192078AB/7C 192078 AB               |  |  |
| Size         | Standard                              |  |  |
| Packaging    | Neutral/Customized for customer needs |  |  |
| Shipment     | By Sea/ Air/ Express                  |  |  |
| Deliver Date | 10-15days After receiving the deposit |  |  |
| Price        | Negotiable                            |  |  |