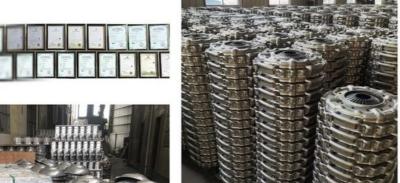

esel · Application:

• Highlight: Ford Transit V348 Brake Hose,

7C192078AB Brake Hose

Our Product Introduction

## **Product Description**

## Brake Hose Front 7C192078AB For Ford Transit V348

| Product Name | Brake Hose Front                      |  |  |
|--------------|---------------------------------------|--|--|
| Car Fitment  | Ford Transit V348                     |  |  |
| Part Number  | 7C192078AB/7C 192078 AB               |  |  |
| Size         | Standard                              |  |  |
| Packaging    | Neutral/Customized for customer needs |  |  |
| Shipment     | By Sea/ Air/ Express                  |  |  |
| Deliver Date | 10-15days After receiving the deposit |  |  |
| Price        | Negotiable                            |  |  |





Email:info@gzhaosh.com





















| Applicable Models |            |            |          |  |
|-------------------|------------|------------|----------|--|
| ISUZU TRUCK       | NPR        | NQR        | NKR      |  |
|                   | NMR        | NLR        | ELF      |  |
| 18 Tarring        | Vc46       | FVR        | FTR      |  |
| 1875 P            | CYZ        | CXZ        | EXZ      |  |
|                   | JMC        | KY         |          |  |
|                   | N800       | N900       | N720     |  |
|                   | N725       |            |          |  |
| ISUZU PICKUP      | DMAX 02-04 | DMAX 06-11 | DMAX 12- |  |
| 165               | LT         | RM         | мих      |  |
|                   | TFR        |            |          |  |
| TRANSIT           | TRANSIT    | V348 2.2