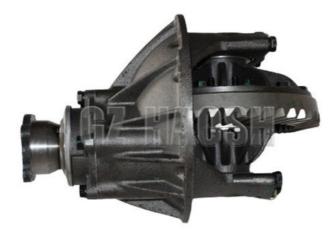

# 8-94365264-0 8943652460 DIFFERENTIAL ASSY 7/43 T=19 ISUZU NPR 292/12MM

HAO SHENG

#### **Product Specification**

- Part Name:
- Part Number:
- Price:
- Place Of Origin:
- Size:
- Vehicle Model:
- Brand Name:
- Quality:
- Highlight:

DIFFERENTIAL ASSY 8-94365264-0 8943652460 Competitive CHINA 46\*31\*31 NPR/292MM/12MM/4BE1