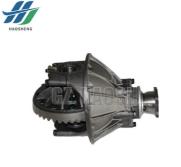

# 8-94365264-0 8943652460 DIFFERENTIAL ASSY 7/43 T=19 ISUZU NPR 292/12MM

HAO SHENG

#### **Product Specification**

- Part Name:
- Part Number:
- Price:
- Place Of Origin:
- Size:
- Vehicle Model:
- Brand Name:
- Quality:
- Highlight:

DIFFERENTIAL ASSY 8-94365264-0 8943652460 Competitive CHINA 46\*31\*31 NPR/292MM/12MM/4BE1