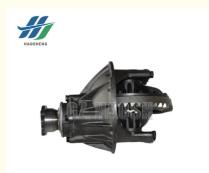

# 8-94365264-0 8943652460 DIFFERENTIAL ASSY 7/43 T=19 ISUZU NPR 292/12MM

HAO SHENG

#### **Product Specification**

- Part Name:
- Part Number:
- Price:
- Place Of Origin:
- Size:
- Vehicle Model:
- Brand Name:
- Quality:
- Highlight:

DIFFERENTIAL ASSY 8-94365264-0 8943652460 Competitive CHINA 46\*31\*31 NPR/292MM/12MM/4BE1