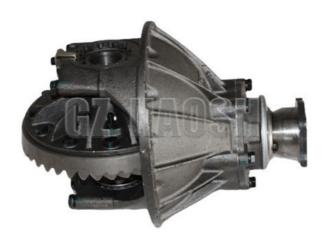

# 8-94365264-0 8943652460 DIFFERENTIAL ASSY 7/43 T=19 ISUZU NPR 292/12MM

HAO SHENG

#### **Product Specification**

- Part Name:
- Part Number:
- Price:
- Place Of Origin:
- Size:
- Vehicle Model:
- Brand Name:
- Quality:
- Highlight:

DIFFERENTIAL ASSY 8-94365264-0 8943652460 Competitive CHINA 46\*31\*31 NPR/292MM/12MM/4BE1

Isuzu differential parts is composed of planetary gear, planetary gear frame, half shaft gear and housing.Differential housing plays the role of support and connection, so it requires high strength and plasticity.Therefore, cast iron is chosen.Considering the process and economy of cast iron materials,