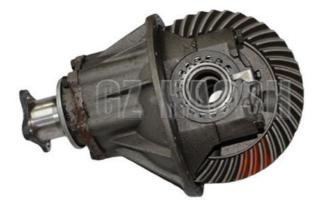

#### **Product Specification**

• Part Name: **DIFFERENTIAL ASSY** • Part Number: 8-97035426-0 8970354260 41/7=23 292MM/12MM · Size:

• Price: Competitive 10 Pcs · Mog: High Quality · Quality: NPR Model:

Neutral Packing Or OEM Packing Packing: • Highlight: 292MM/12MM DIFFERENTIAL ASSY, ISUZU NPR DIFFERENTIAL ASSY, 8970354260 DIFFERENTIAL ASSY

#### 41/7=23 DIFFERENTIAL ASSY 8-97035426-0 8970354260 ISUZU NPR 292MM/12MM

HAOSH Email:info@gzhaosh.com

HAOSH Email:info@gzhaosh.com

| Applicable Models |            |            |          |
|-------------------|------------|------------|----------|
| ISUZU TRUCK       | NPR        | NQR        | NKR      |
|                   | NMR        | NLR        | ELF      |
| - Inner           | Vc46       | FVR        | FTR      |
| m1 (4)            | CYZ        | CXZ        | EXZ      |
| 1 to              | JMC        | KY         |          |
| -                 | N800       | N900       | N720     |
| -                 | N725       |            |          |
| ISUZU PICKUP      | DMAX 02-04 | DMAX 06-11 | DMAX 12- |
| ((5)              | LT         | RM         | мих      |
|                   | TFR        |            |          |
| TRANSIT           | TRANSIT    | V348 2.2   | V348 2.4 |
|                   | V362       | U375       |          |
|                   |            |            |          |

This 8 - 97035426 - 0 Differential Assembly for ISUZU NPR is designed to enable the left and right wheels to rotate at different speeds to ensure driving stability and control. It enables the left and right wheels to rotate at different speeds, distributing torque appropriately during cornering to ensure

driving stability and manoeuvrability.292MM/12MM specification can effectively adapt to a variety of road conditions, enhancing the vehicle's passability, making your ISUZU NPR smoother and safer to drive.