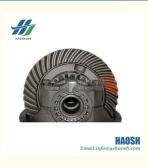

#### **Product Specification**

• Part Name: **DIFFERENTIAL ASSY** • Part Number: 8-97035426-0 8970354260 41/7=23 292MM/12MM · Size:

• Price: Competitive 10 Pcs · Mog: High Quality · Quality: NPR Model:

Neutral Packing Or OEM Packing Packing: • Highlight: 292MM/12MM DIFFERENTIAL ASSY, ISUZU NPR DIFFERENTIAL ASSY, 8970354260 DIFFERENTIAL ASSY

#### 41/7=23 DIFFERENTIAL ASSY 8-97035426-0 8970354260 ISUZU NPR 292MM/12MM

HAOSH Email:info@gzhaosh.com

HAOSH Email:info@gzhaosh.com

| Applicable Models |            |            |          |
|-------------------|------------|------------|----------|
| ISUZU TRUCK       | NPR        | NQR        | NKR      |
|                   | NMR        | NLR        | ELF      |
| - Inner           | Vc46       | FVR        | FTR      |
| m1 (4)            | CYZ        | CXZ        | EXZ      |
| 1 to              | JMC        | KY         |          |
| -                 | N800       | N900       | N720     |
| -                 | N725       |            |          |
| ISUZU PICKUP      | DMAX 02-04 | DMAX 06-11 | DMAX 12- |
| ((5)              | LT         | RM         | мих      |
|                   | TFR        |            |          |
| TRANSIT           | TRANSIT    | V348 2.2   | V348 2.4 |
|                   | V362       | U375       |          |
|                   |            |            |          |

This 8 - 97035426 - 0 Differential Assembly for ISUZU NPR is designed to enable the left and right wheels to rotate at different speeds to ensure driving stability and control. It enables the left and right wheels to rotate at different speeds, distributing torque appropriately during cornering to ensure

driving stability and manoeuvrability.292MM/12MM specification can effectively adapt to a variety of road conditions, enhancing the vehicle's passability, making your ISUZU NPR smoother and safer to drive.