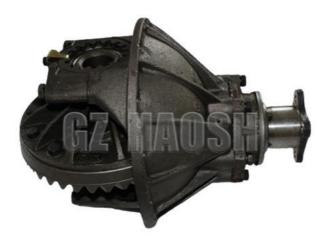

#### **Product Specification**

• Part Name: **DIFFERENTIAL ASSY** • Part Number: 8-97035426-0 8970354260 41/7=23 292MM/12MM · Size:

• Price: Competitive 10 Pcs · Mog: High Quality · Quality: NPR Model:

Neutral Packing Or OEM Packing Packing: • Highlight: 292MM/12MM DIFFERENTIAL ASSY, ISUZU NPR DIFFERENTIAL ASSY, 8970354260 DIFFERENTIAL ASSY

#### 41/7=23 DIFFERENTIAL ASSY 8-97035426-0 8970354260 ISUZU NPR 292MM/12MM

HAOSH Email:info@gzhaosh.com

HAOSH Email:info@gzhaosh.com

| Applicable Models |            |            |          |
|-------------------|------------|------------|----------|
| ISUZU TRUCK       | NPR        | NQR        | NKR      |
|                   | NMR        | NLR        | ELF      |
| - Inner           | Vc46       | FVR        | FTR      |
| m1 (4)            | CYZ        | CXZ        | EXZ      |
| 1 to              | JMC        | KY         |          |
| -                 | N800       | N900       | N720     |
| -                 | N725       |            |          |
| ISUZU PICKUP      | DMAX 02-04 | DMAX 06-11 | DMAX 12- |
| ((5)              | LT         | RM         | мих      |
|                   | TFR        |            |          |
| TRANSIT           | TRANSIT    | V348 2.2   | V348 2.4 |
|                   | V362       | U375       |          |
|                   |            |            |          |

This 8 - 97035426 - 0 Differential Assembly for ISUZU NPR is designed to enable the left and right wheels to rotate at different speeds to ensure driving stability and control. It enables the left and right wheels to rotate at different speeds, distributing torque appropriately during cornering to ensure

driving stability and manoeuvrability.292MM/12MM specification can effectively adapt to a variety of road conditions, enhancing the vehicle's passability, making your ISUZU NPR smoother and safer to drive.