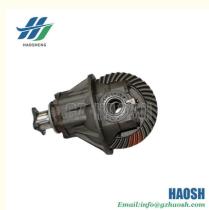

#### **Product Specification**

• Part Name: **DIFFERENTIAL ASSY** • Part Number: 8-97035426-0 8970354260 41/7=23 292MM/12MM · Size:

• Price: Competitive 10 Pcs · Mog: High Quality · Quality: NPR Model:

Neutral Packing Or OEM Packing Packing: • Highlight: 292MM/12MM DIFFERENTIAL ASSY, ISUZU NPR DIFFERENTIAL ASSY, 8970354260 DIFFERENTIAL ASSY

#### 41/7=23 DIFFERENTIAL ASSY 8-97035426-0 8970354260 ISUZU NPR 292MM/12MM

HAOSH Email:info@gzhaosh.com

HAOSH Email:info@gzhaosh.com

| Applicable Models |            |            |          |
|-------------------|------------|------------|----------|
| ISUZU TRUCK       | NPR        | NQR        | NKR      |
|                   | NMR        | NLR        | ELF      |
| - Inner           | Vc46       | FVR        | FTR      |
| m1 (4)            | CYZ        | CXZ        | EXZ      |
| 1 to              | JMC        | KY         |          |
| -                 | N800       | N900       | N720     |
| -                 | N725       |            |          |
| ISUZU PICKUP      | DMAX 02-04 | DMAX 06-11 | DMAX 12- |
| ((5)              | LT         | RM         | мих      |
|                   | TFR        |            |          |
| TRANSIT           | TRANSIT    | V348 2.2   | V348 2.4 |
|                   | V362       | U375       |          |
|                   |            |            |          |

This 8 - 97035426 - 0 Differential Assembly for ISUZU NPR is designed to enable the left and right wheels to rotate at different speeds to ensure driving stability and control. It enables the left and right wheels to rotate at different speeds, distributing torque appropriately during cornering to ensure

driving stability and manoeuvrability.292MM/12MM specification can effectively adapt to a variety of road conditions, enhancing the vehicle's passability, making your ISUZU NPR smoother and safer to drive.