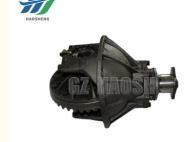

#### **Product Specification**

• Part Name: **DIFFERENTIAL ASSY** • Part Number: 8-97035426-0 8970354260 41/7=23 292MM/12MM · Size:

• Price: Competitive 10 Pcs · Mog: High Quality · Quality: NPR Model:

Neutral Packing Or OEM Packing Packing: • Highlight: 292MM/12MM DIFFERENTIAL ASSY, ISUZU NPR DIFFERENTIAL ASSY, 8970354260 DIFFERENTIAL ASSY

#### 41/7=23 DIFFERENTIAL ASSY 8-97035426-0 8970354260 ISUZU NPR 292MM/12MM

HAOSH Email:info@gzhaosh.com

HAOSH Email:info@gzhaosh.com

| Applicable Models |            |            |          |
|-------------------|------------|------------|----------|
| ISUZU TRUCK       | NPR        | NQR        | NKR      |
|                   | NMR        | NLR        | ELF      |
| - Inner           | Vc46       | FVR        | FTR      |
| m1 (4)            | CYZ        | CXZ        | EXZ      |
| 1 to              | JMC        | KY         |          |
| -                 | N800       | N900       | N720     |
| -                 | N725       |            |          |
| ISUZU PICKUP      | DMAX 02-04 | DMAX 06-11 | DMAX 12- |
| ((5)              | LT         | RM         | мих      |
|                   | TFR        |            |          |
| TRANSIT           | TRANSIT    | V348 2.2   | V348 2.4 |
|                   | V362       | U375       |          |
|                   |            |            |          |

This 8 - 97035426 - 0 Differential Assembly for ISUZU NPR is designed to enable the left and right wheels to rotate at different speeds to ensure driving stability and control. It enables the left and right wheels to rotate at different speeds, distributing torque appropriately during cornering to ensure

driving stability and manoeuvrability.292MM/12MM specification can effectively adapt to a variety of road conditions, enhancing the vehicle's passability, making your ISUZU NPR smoother and safer to drive.