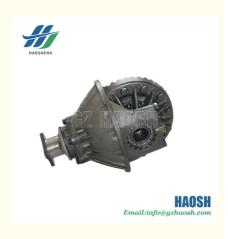

## 8-98015129-0 89801501290 DIFFERENTIAL ASM 7/41 FOR ISUZU 4HE1 292/14MM

## **Product Specification**

• Part Number: 8-98015129-0 89801501290 • Part Name: **DIFFERENTIAL ASM** 

NPR . Engine: 4HE1 · Model:

7/41 292/14MM · Size:

10 Pcs • Moq: • Price: Competitive

Neutral Packing Or OEM Packing Packing: • Highlight: 292/14MM DIFFERENTIAL ASM, 4HE1 DIFFERENTIAL ASM

8 - 98015129 - 0 Differential assembly for ISUZU 4HE1 models, size 292/14MM. It is able to generate a speed difference between the left and right wheels while the vehicle is in motion, ensuring smooth cornering. At the same time, it distributes the torque reasonably and enhances the stability