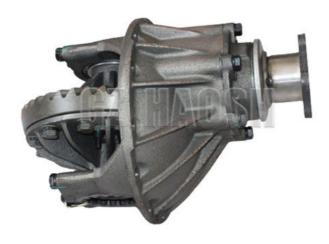

## 8-98015129-0 89801501290 DIFFERENTIAL ASM 7/41 FOR ISUZU 4HE1 292/14MM

## **Product Specification**

• Part Number: 8-98015129-0 89801501290 • Part Name: **DIFFERENTIAL ASM** 

NPR . Engine: 4HE1 · Model:

7/41 292/14MM · Size:

10 Pcs • Moq: • Price: Competitive

Neutral Packing Or OEM Packing Packing: • Highlight: 292/14MM DIFFERENTIAL ASM, 4HE1 DIFFERENTIAL ASM

8 - 98015129 - 0 Differential assembly for ISUZU 4HE1 models, size 292/14MM. It is able to generate a speed difference between the left and right wheels while the vehicle is in motion, ensuring smooth cornering. At the same time, it distributes the torque reasonably and enhances the stability

and handling of the vehicle.