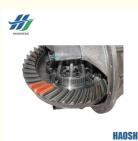

## 8-98015129-0 89801501290 DIFFERENTIAL ASM 7/41 FOR ISUZU 4HE1 292/14MM

## **Product Specification**

• Part Number: 8-98015129-0 89801501290 • Part Name: **DIFFERENTIAL ASM** 

NPR . Engine: 4HE1 · Model:

7/41 292/14MM · Size:

10 Pcs • Moq: • Price: Competitive

Neutral Packing Or OEM Packing Packing: • Highlight: 292/14MM DIFFERENTIAL ASM, 4HE1 DIFFERENTIAL ASM

8 - 98015129 - 0 Differential assembly for ISUZU 4HE1 models, size 292/14MM. It is able to generate a speed difference between the left and right wheels while the vehicle is in motion, ensuring smooth cornering. At the same time, it distributes the torque reasonably and enhances the stability