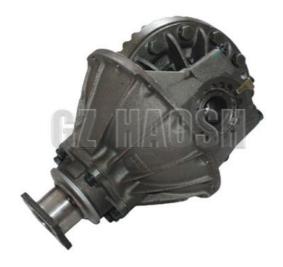

## 8-98015129-0 89801501290 DIFFERENTIAL ASM 7/41 FOR ISUZU 4HE1 292/14MM

## **Product Specification**

• Part Number: 8-98015129-0 89801501290 • Part Name: **DIFFERENTIAL ASM** 

NPR . Engine: 4HE1 · Model:

7/41 292/14MM · Size:

10 Pcs • Moq: • Price: Competitive

Neutral Packing Or OEM Packing Packing: • Highlight: 292/14MM DIFFERENTIAL ASM, 4HE1 DIFFERENTIAL ASM

8 - 98015129 - 0 Differential assembly for ISUZU 4HE1 models, size 292/14MM. It is able to generate a speed difference between the left and right wheels while the vehicle is in motion, ensuring smooth cornering. At the same time, it distributes the torque reasonably and enhances the stability

and handling of the vehicle.