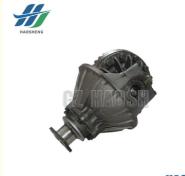

## 8-98015129-0 89801501290 DIFFERENTIAL ASM 7/41 FOR ISUZU 4HE1 292/14MM

## **Product Specification**

• Part Number: 8-98015129-0 89801501290 • Part Name: **DIFFERENTIAL ASM** 

NPR . Engine: 4HE1 · Model:

7/41 292/14MM · Size:

10 Pcs • Moq: • Price: Competitive

Neutral Packing Or OEM Packing Packing: • Highlight: 292/14MM DIFFERENTIAL ASM, 4HE1 DIFFERENTIAL ASM

8 - 98015129 - 0 Differential assembly for ISUZU 4HE1 models, size 292/14MM. It is able to generate a speed difference between the left and right wheels while the vehicle is in motion, ensuring smooth cornering. At the same time, it distributes the torque reasonably and enhances the stability