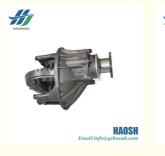

## 8-98015129-0 89801501290 DIFFERENTIAL ASM 7/41 FOR ISUZU 4HE1 292/14MM

## **Product Specification**

• Part Number: 8-98015129-0 89801501290 • Part Name: **DIFFERENTIAL ASM** 

NPR . Engine: 4HE1 · Model:

7/41 292/14MM · Size:

10 Pcs • Moq: • Price: Competitive

Neutral Packing Or OEM Packing Packing: • Highlight: 292/14MM DIFFERENTIAL ASM, 4HE1 DIFFERENTIAL ASM

8 - 98015129 - 0 Differential assembly for ISUZU 4HE1 models, size 292/14MM. It is able to generate a speed difference between the left and right wheels while the vehicle is in motion, ensuring smooth cornering. At the same time, it distributes the torque reasonably and enhances the stability