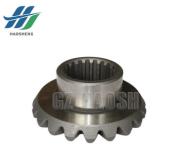

## T-598-0 19 TEETH GEAR SET AXLE SHAFT FOR ISUZU NPR

HAO SHENG

T-598-0 TEETH GEAR SET AXLE SHAFT

ISUZU NPR

- 19 Teeth
  - T-598-0 GEAR SET AXLE SHAFT, 19 TEETH GEAR SET AXLE SHAFT, ISUZU NPR GEAR SET AXLE SHAFT

HAOSH Email:info@gzhaosh.com

HAOSH

Email:info@g

ISUZU

### T-598-0 19 TEETH GEAR SET AXLE SHAFT FOR ISUZU NPR

| Product Name | ame  19 TEETH GEAR SET AXLE SHAFT             |  |  |  |
|--------------|-----------------------------------------------|--|--|--|
| Car Fitment  | r Fitment Isuzu NPR                           |  |  |  |
| Part Number  | t Number T-598-0                              |  |  |  |
| Size         | Standard                                      |  |  |  |
| Packaging    | Neutral/Customized for customer needs         |  |  |  |
| Shipment     | pment By Sea/ Air/ Express                    |  |  |  |
| Deliver Date | er Date 10-15days After receiving the deposit |  |  |  |
| Price        | ce Negotiable                                 |  |  |  |