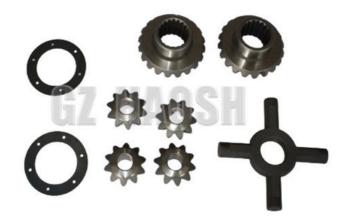

| ſ                                                                                                                                                                                                                                                                                                                                                                                                                                                                                                                                                                                                                                                            | Applicable Models               |              |                |                      |                                 |  |  |  |
|--------------------------------------------------------------------------------------------------------------------------------------------------------------------------------------------------------------------------------------------------------------------------------------------------------------------------------------------------------------------------------------------------------------------------------------------------------------------------------------------------------------------------------------------------------------------------------------------------------------------------------------------------------------|---------------------------------|--------------|----------------|----------------------|---------------------------------|--|--|--|
|                                                                                                                                                                                                                                                                                                                                                                                                                                                                                                                                                                                                                                                              | ISUZU TRUCK                     | NPR          | NQR            | NKR                  |                                 |  |  |  |
|                                                                                                                                                                                                                                                                                                                                                                                                                                                                                                                                                                                                                                                              | 15020 TROCK                     | NMR          | NLR            | ELF                  |                                 |  |  |  |
|                                                                                                                                                                                                                                                                                                                                                                                                                                                                                                                                                                                                                                                              |                                 | Vc46         | FVR            | FTR                  |                                 |  |  |  |
|                                                                                                                                                                                                                                                                                                                                                                                                                                                                                                                                                                                                                                                              |                                 | CYZ<br>JMC   | CXZ<br>KY      | EXZ                  |                                 |  |  |  |
|                                                                                                                                                                                                                                                                                                                                                                                                                                                                                                                                                                                                                                                              |                                 | N800         | N900           | N720                 |                                 |  |  |  |
|                                                                                                                                                                                                                                                                                                                                                                                                                                                                                                                                                                                                                                                              |                                 | N725         |                |                      |                                 |  |  |  |
|                                                                                                                                                                                                                                                                                                                                                                                                                                                                                                                                                                                                                                                              | ISUZU PICKUP                    | DMAX 02-04   | DMAX 06-11     | DMAX 12-             |                                 |  |  |  |
|                                                                                                                                                                                                                                                                                                                                                                                                                                                                                                                                                                                                                                                              | ALL CONTRACTOR                  | LT           | RM             | MUX                  |                                 |  |  |  |
| ~                                                                                                                                                                                                                                                                                                                                                                                                                                                                                                                                                                                                                                                            |                                 | TFR          |                |                      |                                 |  |  |  |
|                                                                                                                                                                                                                                                                                                                                                                                                                                                                                                                                                                                                                                                              | TRANSIT                         | TRANSIT      | V348 2.2       | V348 2.4             |                                 |  |  |  |
| 100                                                                                                                                                                                                                                                                                                                                                                                                                                                                                                                                                                                                                                                          |                                 | V362         | U375           |                      |                                 |  |  |  |
| C. C                                                                                                                                                                                                                                                                                                                                                                                                                                                                                                                                                                                                                     |                                 |              | -              |                      |                                 |  |  |  |
| Gu                                                                                                                                                                                                                                                                                                                                                                                                                                                                                                                                                                                                                                                           | angzhou Hao Sheng Supply C      |              | ommonds more   |                      |                                 |  |  |  |
| Gu                                                                                                                                                                                                                                                                                                                                                                                                                                                                                                                                                                                                                                                           |                                 |              | Johnnends more |                      |                                 |  |  |  |
|                                                                                                                                                                                                                                                                                                                                                                                                                                                                                                                                                                                                                                                              |                                 |              |                |                      |                                 |  |  |  |
|                                                                                                                                                                                                                                                                                                                                                                                                                                                                                                                                                                                                                                                              |                                 |              |                |                      |                                 |  |  |  |
|                                                                                                                                                                                                                                                                                                                                                                                                                                                                                                                                                                                                                                                              | HAOSH<br>Email:info@gzhaosh.com |              | Email:info@    | HAOSH<br>gzhaosh.com | HAOSH<br>Email:info@gzhaosh.com |  |  |  |
| наознено наознено                                                                                                                                                                                                                                                                                                                                                                                                                                                                                                                                                                                                                                            |                                 |              |                |                      |                                 |  |  |  |
| GZ HAOSH                                                                                                                                                                                                                                                                                                                                                                                                                                                                                                                                                                                                                                                     |                                 |              |                |                      |                                 |  |  |  |
|                                                                                                                                                                                                                                                                                                                                                                                                                                                                                                                                                                                                                                                              | Email:info@gzhaos               | DSH<br>h.com | Email:info@    | HAOSH<br>gzhaosh.com | HAOSH<br>Email:info@gzhaosh.com |  |  |  |
| T-598-0 Half Shaft Gear (complete set) 19 square teeth<br>This Half Shaft Gear for ISUZU NPR models has a vital role to play. It is a key component of the vehicle's drivetrain, responsible for the precise<br>transfer of power to the wheels.<br>During driving, it ensures smooth acceleration and steering, and withstands enormous torque and stress. For example, when travelling on steep<br>mountain roads or when braking in an emergency, it works stably to ensure the vehicle's handling and safety. High-quality materials and precise<br>manufacturing process make it durable and reliable, and it is the right helper for ISUZU NPR models. |                                 |              |                |                      |                                 |  |  |  |