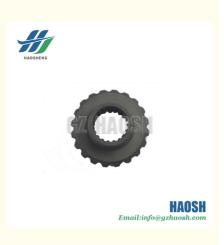

## 8-97362598-0 8973625980 20 GEAR AXLE SHAFT FOR ISUZU NPR71 **4HE1**

#### **Product Specification**

• Part Name: 20 GEAR AXLE SHAFT • Part Number: 8-97362598-0 8973625980

NPR71 . Engine: 4HE1 Model: · Price: Competitive 10 Pcs Moq:

· Packing: Neutral Packing Or OEM Packing

· Quality: High

• Highlight: ISUZU NPR71 GEAR AXLE SHAFT,

20 GEAR AXLE SHAFT,

8973625980 GEAR AXLE SHAFT