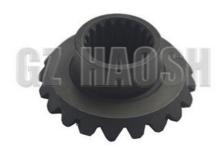

## 8-97362598-0 8973625980 20 GEAR AXLE SHAFT FOR ISUZU NPR71 **4HE1**

#### **Product Specification**

• Part Name: 20 GEAR AXLE SHAFT • Part Number: 8-97362598-0 8973625980

NPR71 . Engine: 4HE1 Model: · Price: Competitive 10 Pcs Moq:

· Packing: Neutral Packing Or OEM Packing

· Quality: High

• Highlight: ISUZU NPR71 GEAR AXLE SHAFT,

20 GEAR AXLE SHAFT,

8973625980 GEAR AXLE SHAFT