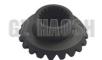

## 8-97362598-0 8973625980 20 GEAR AXLE SHAFT FOR ISUZU NPR71 **4HE1**

#### **Product Specification**

• Part Name: 20 GEAR AXLE SHAFT • Part Number: 8-97362598-0 8973625980

NPR71 . Engine: 4HE1 Model: · Price: Competitive 10 Pcs Moq:

· Packing: Neutral Packing Or OEM Packing

· Quality: High

• Highlight: ISUZU NPR71 GEAR AXLE SHAFT,

20 GEAR AXLE SHAFT,

8973625980 GEAR AXLE SHAFT