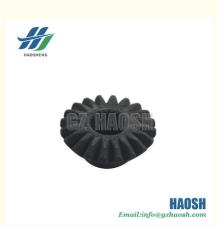

# NPR PARTS 2403106A2 GEAR AXLE SHAFT FOR ISUZU NKR57

2403106A2 Axle shaft gear with 23 teeth inside and 20 teeth outside. Specially designed for the ISUZU NKR57 model, it ensures the efficient and stable operation of the vehicle's drivetrain with

superior quality and precision design. It is a key component for power transmission and torque distribution. The half-axle gear transmits the power output from the differential to the half-axle, thus driving the wheels to rotate. For example, when the car is turning, the inner and outer wheels have different rotational speeds, the half-shaft gear can cooperate with the differential to make the inner and outer wheels rotate at different speeds to ensure the vehicle turns smoothly. Secondly, half-shaft gears are subjected to large torque and load, and their robust structure and precise tooth design ensure the reliability and stability of power transmission.