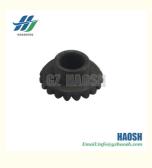

# NPR PARTS 2403106A2 GEAR AXLE SHAFT FOR ISUZU NKR57

2403106A2 Axle shaft gear with 23 teeth inside and 20 teeth outside. Specially designed for the ISUZU NKR57 model, it ensures the efficient and stable operation of the vehicle's drivetrain with

superior quality and precision design. It is a key component for power transmission and torque distribution. The half-axle gear transmits the power output from the differential to the half-axle, thus driving the wheels to rotate. For example, when the car is turning, the inner and outer wheels have different rotational speeds, the half-shaft gear can cooperate with the differential to make the inner and outer wheels rotate at different speeds to ensure the vehicle turns smoothly. Secondly, half-shaft gears are subjected to large torque and load, and their robust structure and precise tooth design ensure the reliability and stability of power transmission.