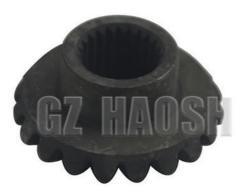

# NPR PARTS 2403106A2 GEAR AXLE SHAFT FOR ISUZU NKR57

2403106A2 Axle shaft gear with 23 teeth inside and 20 teeth outside. Specially designed for the ISUZU NKR57 model, it ensures the efficient and stable operation of the vehicle's drivetrain with

superior quality and precision design. It is a key component for power transmission and torque distribution. The half-axle gear transmits the power output from the differential to the half-axle, thus driving the wheels to rotate. For example, when the car is turning, the inner and outer wheels have different rotational speeds, the half-shaft gear can cooperate with the differential to make the inner and outer wheels rotate at different speeds to ensure the vehicle turns smoothly. Secondly, half-shaft gears are subjected to large torque and load, and their robust structure and precise tooth design ensure the reliability and stability of power transmission.