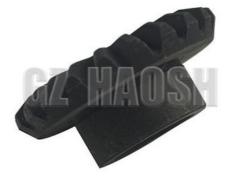

# NPR PARTS 2403106A2 GEAR AXLE SHAFT FOR ISUZU NKR57

2403106A2 Axle shaft gear with 23 teeth inside and 20 teeth outside. Specially designed for the ISUZU NKR57 model, it ensures the efficient and stable operation of the vehicle's drivetrain with

superior quality and precision design. It is a key component for power transmission and torque distribution. The half-axle gear transmits the power output from the differential to the half-axle, thus driving the wheels to rotate. For example, when the car is turning, the inner and outer wheels have different rotational speeds, the half-shaft gear can cooperate with the differential to make the inner and outer wheels rotate at different speeds to ensure the vehicle turns smoothly. Secondly, half-shaft gears are subjected to large torque and load, and their robust structure and precise tooth design ensure the reliability and stability of power transmission.