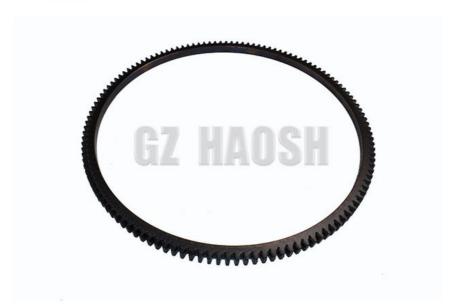

# 8-97175903-0 8971759031 FLYWHEEL RING TEETH=128 ISUZU 4BC2

## **Product Specification**

• Part Number: 8-97175903-0 8971759031

• Part Name: FLYWHEEL RING TEETH=128 · Size:

4BC2 · Model:

· Price: Competitive

· Color: As Picture Shows

10 Pcs Moq: · Quality: High

• Highlight: 8971759031 FLYWHEEL RING,

4BC2 FLYWHEEL RING TEETH, 8971759031 FLYWHEEL RING TEETH

Flywheel gear ring 8-97175903-0 with 128 teeth for ISUZU 4BC2 Its main function is to start the engine by meshing with the starter gear and transferring the power from the starter motor to the engine crankshaft, thus enabling the engine to start. During operation, the flywheel ring also ensures

smooth engine operation and reduces vibration and shock. This product is an important guarantee for normal starting and stable operation of the vehicle.