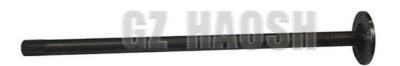

## 8-97039898-0 8970399890 AXLE SHAFT REAR T=23 ISUZU **NPR**

8-97039898-0 Axle Shaft (T=23) for ISUZU NPR models is an important part of the drive train. Its main function is to transfer the power from the differential to the wheels to drive the vehicle. It is a solid shaft with the inner end generally connected to the differential's half-shaft gears through splines and the outer end connected to the wheel hub.