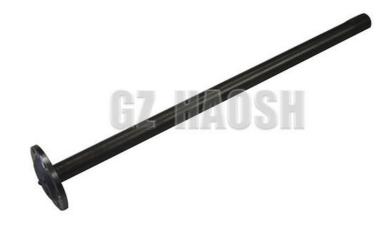

## 8-97039898-0 8970399890 AXLE SHAFT REAR T=23 ISUZU **NPR**

## Product Description

Shaft Axle for Isuzu Npr 8-97039898-0 8970398980 T=23

HAOSH Email:info@gzhaosh.com

HAOSH Email:info@gzhaosh.com

8-97039898-0 Axle Shaft (T=23) for ISUZU NPR models is an important part of the drive train. Its main function is to transfer the power from the differential to the wheels to drive the vehicle. It is a solid shaft with the inner end generally connected to the differential's half-shaft gears through splines and the outer end connected to the wheel hub.