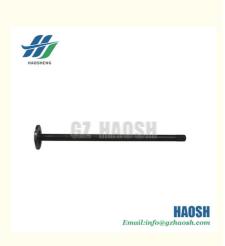

## 8-97039898-0 8970399890 AXLE SHAFT REAR T=23 ISUZU **NPR**

## Product Description

Shaft Axle for Isuzu Npr 8-97039898-0 8970398980 T=23

HAOSH Email:info@gzhaosh.com

HAOSH Email:info@gzhaosh.com

8-97039898-0 Axle Shaft (T=23) for ISUZU NPR models is an important part of the drive train. Its main function is to transfer the power from the differential to the wheels to drive the vehicle. It is a solid shaft with the inner end generally connected to the differential's half-shaft gears through splines and the outer end connected to the wheel hub.