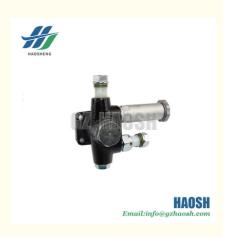

# 8-97093761-0 8970937610 FUEL FEED PUMP FOR ISUZU 4HF1

# **Product Specification**

• Part Name: **FUEL FEED PUMP** 

Part Number: 8-97093761-0 8970937610

4HF1 Model:

• Price: Competitive As Picture Shows · Color: High Quality · Quality: 10 Pcs Moq:

• Payment Term: 30% Deposit+70% Balance

# ISUZU Auto Parts Fuel Feed Pump 8-97093761-0 for NPR 4HF1

# Mainly engaged in the Japanese car parts. If you need more information, please feel free to contact us!

8-97093761-0 Hand Fuel Pump for ISUZU 4HF1 models. It plays a vital role in removing air from the fuel line before the vehicle is started, ensuring that fuel reaches the engine smoothly. When the fuel supply of the vehicle is insufficient, manual operation of the hand pump can replenish the fuel in time to ensure the normal operation of the engine. In maintenance, it is also easy to detect fuel line faults. which is a reliable guarantee for the stable operation of the vehicle fuel system.