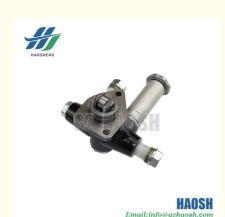

# 8-97093761-0 8970937610 FUEL FEED PUMP FOR ISUZU 4HF1

# **Product Specification**

• Part Name: **FUEL FEED PUMP** 

Part Number: 8-97093761-0 8970937610

4HF1 Model:

• Price: Competitive As Picture Shows · Color: High Quality · Quality: 10 Pcs Moq:

• Payment Term: 30% Deposit+70% Balance

# ISUZU Auto Parts Fuel Feed Pump 8-97093761-0 for NPR 4HF1

# Mainly engaged in the Japanese car parts. If you need more information, please feel free to contact us!

8-97093761-0 Hand Fuel Pump for ISUZU 4HF1 models. It plays a vital role in removing air from the fuel line before the vehicle is started, ensuring that fuel reaches the engine smoothly. When the fuel supply of the vehicle is insufficient, manual operation of the hand pump can replenish the fuel in time to ensure the normal operation of the engine. In maintenance, it is also easy to detect fuel line faults. which is a reliable guarantee for the stable operation of the vehicle fuel system.