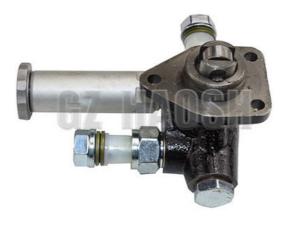

# 8-97093761-0 8970937610 FUEL FEED PUMP FOR ISUZU 4HF1

# **Product Specification**

• Part Name: **FUEL FEED PUMP** 

Part Number: 8-97093761-0 8970937610

4HF1 Model:

• Price: Competitive As Picture Shows · Color: High Quality · Quality: 10 Pcs Moq:

• Payment Term: 30% Deposit+70% Balance

# ISUZU Auto Parts Fuel Feed Pump 8-97093761-0 for NPR 4HF1

# Mainly engaged in the Japanese car parts. If you need more information, please feel free to contact us!

8-97093761-0 Hand Fuel Pump for ISUZU 4HF1 models. It plays a vital role in removing air from the fuel line before the vehicle is started, ensuring that fuel reaches the engine smoothly. When the fuel supply of the vehicle is insufficient, manual operation of the hand pump can replenish the fuel in time to ensure the normal operation of the engine. In maintenance, it is also easy to detect fuel line faults. which is a reliable guarantee for the stable operation of the vehicle fuel system.