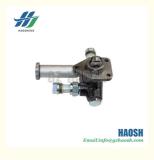

# 8-97093761-0 8970937610 FUEL FEED PUMP FOR ISUZU 4HF1

# **Product Specification**

• Part Name: **FUEL FEED PUMP** 

Part Number: 8-97093761-0 8970937610

4HF1 Model:

• Price: Competitive As Picture Shows · Color: High Quality · Quality: 10 Pcs Moq:

• Payment Term: 30% Deposit+70% Balance

# ISUZU Auto Parts Fuel Feed Pump 8-97093761-0 for NPR 4HF1

# Mainly engaged in the Japanese car parts. If you need more information, please feel free to contact us!

8-97093761-0 Hand Fuel Pump for ISUZU 4HF1 models. It plays a vital role in removing air from the fuel line before the vehicle is started, ensuring that fuel reaches the engine smoothly. When the fuel supply of the vehicle is insufficient, manual operation of the hand pump can replenish the fuel in time to ensure the normal operation of the engine. In maintenance, it is also easy to detect fuel line faults. which is a reliable guarantee for the stable operation of the vehicle fuel system.