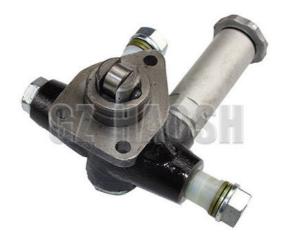

# 8-97093761-0 8970937610 FUEL FEED PUMP FOR ISUZU 4HF1

# **Product Specification**

• Part Name: **FUEL FEED PUMP** 

Part Number: 8-97093761-0 8970937610

4HF1 Model:

• Price: Competitive As Picture Shows · Color: High Quality · Quality: 10 Pcs Moq:

• Payment Term: 30% Deposit+70% Balance

# ISUZU Auto Parts Fuel Feed Pump 8-97093761-0 for NPR 4HF1

# Mainly engaged in the Japanese car parts. If you need more information, please feel free to contact us!

8-97093761-0 Hand Fuel Pump for ISUZU 4HF1 models. It plays a vital role in removing air from the fuel line before the vehicle is started, ensuring that fuel reaches the engine smoothly. When the fuel supply of the vehicle is insufficient, manual operation of the hand pump can replenish the fuel in time to ensure the normal operation of the engine. In maintenance, it is also easy to detect fuel line faults. which is a reliable guarantee for the stable operation of the vehicle fuel system.