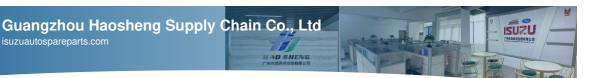

# C8979461440 Steering Pump Oil Hose High Pressure For Isuzu **Dmax**

## **Product Specification**

• Product Name: Steering Pump Oil Hose

· Car Fitment: For Isuzu Dmax C8979461440 . OE Number: • Condition: High Pressure · Compatibility: ISUZU Vehicles

Highlight: C8979461440 Steering Pump Oil Hose,

Isuzu Dmax Steering Pump Oil Hose, High Pressure Steering Pump Oil Hose

# For Isuzu Dmax C8979461440 Steering Pump Oil Hose High Pressure

| Product Name | Steering Pump Oil Hose                |
|--------------|---------------------------------------|
| Car Fitment  | Isuzu DMAX                            |
| Part Number  | C8979461440                           |
| Size         | Standard                              |
| Packaging    | Neutral/Customized for customer needs |
| Shipment     | By Sea/ Air/ Express                  |
| Deliver Date | 10-15days After receiving the deposit |
| Price        | Negotiable                            |