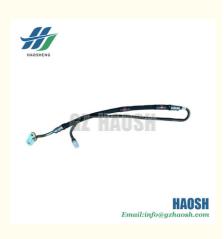

# C8979461440 Steering Pump Oil Hose High Pressure For Isuzu **Dmax**

## **Product Specification**

• Product Name: Steering Pump Oil Hose

· Car Fitment: For Isuzu Dmax C8979461440 . OE Number: • Condition: High Pressure · Compatibility: ISUZU Vehicles

Highlight: C8979461440 Steering Pump Oil Hose,

Isuzu Dmax Steering Pump Oil Hose, High Pressure Steering Pump Oil Hose

# For Isuzu Dmax C8979461440 Steering Pump Oil Hose High Pressure

| Product Name | Steering Pump Oil Hose                |
|--------------|---------------------------------------|
| Car Fitment  | Isuzu DMAX                            |
| Part Number  | C8979461440                           |
| Size         | Standard                              |
| Packaging    | Neutral/Customized for customer needs |
| Shipment     | By Sea/ Air/ Express                  |
| Deliver Date | 10-15days After receiving the deposit |
| Price        | Negotiable                            |