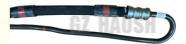

# C8979461440 Steering Pump Oil Hose High Pressure For Isuzu **Dmax**

## **Product Specification**

• Product Name: Steering Pump Oil Hose

· Car Fitment: For Isuzu Dmax C8979461440 . OE Number: • Condition: High Pressure · Compatibility: ISUZU Vehicles

Highlight: C8979461440 Steering Pump Oil Hose,

Isuzu Dmax Steering Pump Oil Hose, High Pressure Steering Pump Oil Hose

# For Isuzu Dmax C8979461440 Steering Pump Oil Hose High Pressure

| Product Name | Steering Pump Oil Hose                |
|--------------|---------------------------------------|
| Car Fitment  | Isuzu DMAX                            |
| Part Number  | C8979461440                           |
| Size         | Standard                              |
| Packaging    | Neutral/Customized for customer needs |
| Shipment     | By Sea/ Air/ Express                  |
| Deliver Date | 10-15days After receiving the deposit |
| Price        | Negotiable                            |