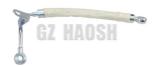

# C8979461440 Steering Pump Oil Hose High Pressure For Isuzu **Dmax**

## **Product Specification**

• Product Name: Steering Pump Oil Hose

· Car Fitment: For Isuzu Dmax C8979461440 . OE Number: • Condition: High Pressure · Compatibility: ISUZU Vehicles

Highlight: C8979461440 Steering Pump Oil Hose,

Isuzu Dmax Steering Pump Oil Hose, High Pressure Steering Pump Oil Hose

# For Isuzu Dmax C8979461440 Steering Pump Oil Hose High Pressure

| Product Name | Steering Pump Oil Hose                |
|--------------|---------------------------------------|
| Car Fitment  | Isuzu DMAX                            |
| Part Number  | C8979461440                           |
| Size         | Standard                              |
| Packaging    | Neutral/Customized for customer needs |
| Shipment     | By Sea/ Air/ Express                  |
| Deliver Date | 10-15days After receiving the deposit |
| Price        | Negotiable                            |