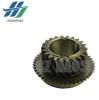

## 8-97241231-0 8972412310 Mainshaft Out Side Diameter Gear 2ND MAINSHAFT GEAR ISUZU MYY5T

HAO SHENG

### Mainshaft Out Side Diameter Gear 8-97241231-0 MYY5T As Picture Shows High Quality Competitive 10 Pcs

- m: 30% Deposit+70% Balance
  - 2ND MAINSHAFT GEAR ISUZU MYY5T, 8972412310 Mainshaft Out Side Diameter Gear

# 8-97241231-0 Mainshaft Out Side Diameter Gear 8972412310 Suitable for ISUZU MYY5T

HAOSH Email:info@gzhaosh.com

8 - 97241231 - 0 of gear teeth 2nd axle 5 gears for ISUZU MYY5T . 22/45 precise gear ratio, which can effectively improve the efficiency and smoothness of gear shifting. It is made of high-quality materials with excellent wear resistance and durability. Whether you are