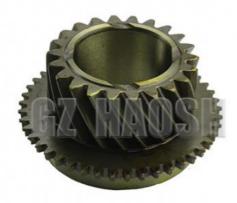

## 8-97241231-0 8972412310 Mainshaft Out Side Diameter Gear 2ND MAINSHAFT GEAR ISUZU MYY5T

HAO SHENG

### Mainshaft Out Side Diameter Gear 8-97241231-0 MYY5T As Picture Shows High Quality Competitive 10 Pcs

- m: 30% Deposit+70% Balance
  - 2ND MAINSHAFT GEAR ISUZU MYY5T, 8972412310 Mainshaft Out Side Diameter Gear

# 8-97241231-0 Mainshaft Out Side Diameter Gear 8972412310 Suitable for ISUZU MYY5T

HAOSH Email:info@gzhaosh.com

8 - 97241231 - 0 of gear teeth 2nd axle 5 gears for ISUZU MYY5T . 22/45 precise gear ratio, which can effectively improve the efficiency and smoothness of gear shifting. It is made of high-quality materials with excellent wear resistance and durability. Whether you are