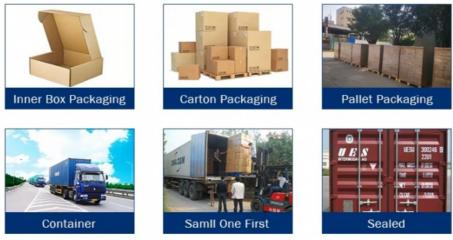

## PACKING&SHIPPING

#### PACKAGING DETAILS

Customized packing: We accept customized package, with your logo or brand printed on your label and box. Export packing: We use export carton with shipping marks for the protection of the long way shipping.