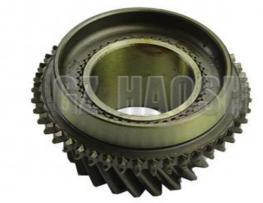

## 8-97241231-0 8972412310 Mainshaft Out Side Diameter Gear 2ND MAINSHAFT GEAR ISUZU MYY5T

HAO SHENG

### Mainshaft Out Side Diameter Gear 8-97241231-0 MYY5T As Picture Shows High Quality Competitive 10 Pcs

- m: 30% Deposit+70% Balance
  - 2ND MAINSHAFT GEAR ISUZU MYY5T, 8972412310 Mainshaft Out Side Diameter Gear

# 8-97241231-0 Mainshaft Out Side Diameter Gear 8972412310 Suitable for ISUZU MYY5T

HAOSH Email:info@gzhaosh.com

8 - 97241231 - 0 of gear teeth 2nd axle 5 gears for ISUZU MYY5T . 22/45 precise gear ratio, which can effectively improve the efficiency and smoothness of gear shifting. It is made of high-quality materials with excellent wear resistance and durability. Whether you are