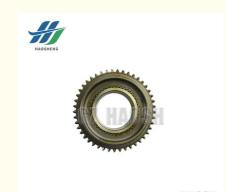

## 8-97241231-0 8972412310 Mainshaft Out Side Diameter Gear 2ND MAINSHAFT GEAR ISUZU MYY5T

HAO SHENG

### Mainshaft Out Side Diameter Gear 8-97241231-0 MYY5T As Picture Shows High Quality Competitive 10 Pcs

- m: 30% Deposit+70% Balance
  - 2ND MAINSHAFT GEAR ISUZU MYY5T, 8972412310 Mainshaft Out Side Diameter Gear

# 8-97241231-0 Mainshaft Out Side Diameter Gear 8972412310 Suitable for ISUZU MYY5T

HAOSH Email:info@gzhaosh.com

8 - 97241231 - 0 of gear teeth 2nd axle 5 gears for ISUZU MYY5T . 22/45 precise gear ratio, which can effectively improve the efficiency and smoothness of gear shifting. It is made of high-quality materials with excellent wear resistance and durability. Whether you are