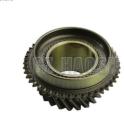

## 8-97241231-0 8972412310 Mainshaft Out Side Diameter Gear 2ND MAINSHAFT GEAR ISUZU MYY5T

HAO SHENG

### Mainshaft Out Side Diameter Gear 8-97241231-0 MYY5T As Picture Shows High Quality Competitive 10 Pcs

- m: 30% Deposit+70% Balance
  - 2ND MAINSHAFT GEAR ISUZU MYY5T, 8972412310 Mainshaft Out Side Diameter Gear

# 8-97241231-0 Mainshaft Out Side Diameter Gear 8972412310 Suitable for ISUZU MYY5T

HAOSH Email:info@gzhaosh.com

8 - 97241231 - 0 of gear teeth 2nd axle 5 gears for ISUZU MYY5T . 22/45 precise gear ratio, which can effectively improve the efficiency and smoothness of gear shifting. It is made of high-quality materials with excellent wear resistance and durability. Whether you are