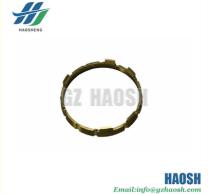

#### 3RD &2ND INSIDE RING FOR ISUZU MYY5T 4HG1 8-97241312-0 8972413120 8-97241312-1 8972413121

| Product Name | 3RD &2ND INSIDE RING                            |
|--------------|-------------------------------------------------|
| Car Fitment  | Isuzu MYY5T 4HG1                                |
| Part Number  | 8-97241312-0 8972413120 8-97241312-1 8972413121 |
| Size         | Standard                                        |
| Packaging    | Neutral/Customized for customer needs           |
| Shipment     | By Sea/ Air/ Express                            |
| Deliver Date | 10-15days After receiving the deposit           |
| Price        | Negotiable                                      |