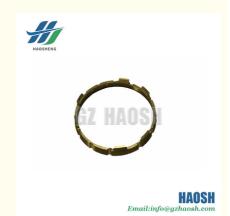

#### 3RD &2ND INSIDE RING FOR ISUZU MYY5T 4HG1 8-97241312-0 8972413120 8-97241312-1 8972413121

| Product Name | 3RD &2ND INSIDE RING                            |
|--------------|-------------------------------------------------|
| Car Fitment  | Isuzu MYY5T 4HG1                                |
| Part Number  | 8-97241312-0 8972413120 8-97241312-1 8972413121 |
| Size         | Standard                                        |
| Packaging    | Neutral/Customized for customer needs           |
| Shipment     | By Sea/ Air/ Express                            |
| Deliver Date | 10-15days After receiving the deposit           |
| Price        | Negotiable                                      |