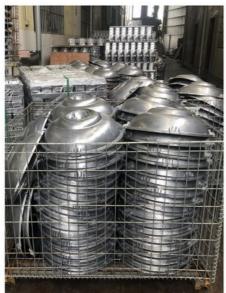

#### 3RD &2ND INSIDE RING FOR ISUZU MYY5T 4HG1 8-97241312-0 8972413120 8-97241312-1 8972413121

| Product Name | 3RD &2ND INSIDE RING                            |
|--------------|-------------------------------------------------|
| Car Fitment  | Isuzu MYY5T 4HG1                                |
| Part Number  | 8-97241312-0 8972413120 8-97241312-1 8972413121 |
| Size         | Standard                                        |
| Packaging    | Neutral/Customized for customer needs           |
| Shipment     | By Sea/ Air/ Express                            |
| Deliver Date | 10-15days After receiving the deposit           |
| Price        | Negotiable                                      |

#### PACKAGING DETAILS

Customized packing: We accept customized package, with your logo or brand printed on your label and box. Export packing: We use export carton with shipping marks for the protection of the long way shipping.