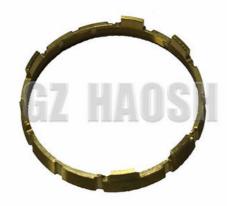

#### 3RD &2ND INSIDE RING FOR ISUZU MYY5T 4HG1 8-97241312-0 8972413120 8-97241312-1 8972413121

| Product Name | 3RD &2ND INSIDE RING                            |
|--------------|-------------------------------------------------|
| Car Fitment  | Isuzu MYY5T 4HG1                                |
| Part Number  | 8-97241312-0 8972413120 8-97241312-1 8972413121 |
| Size         | Standard                                        |
| Packaging    | Neutral/Customized for customer needs           |
| Shipment     | By Sea/ Air/ Express                            |
| Deliver Date | 10-15days After receiving the deposit           |
| Price        | Negotiable                                      |