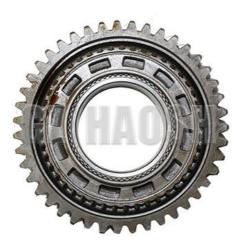

# 8-97350010-0 8973500100 897241242 43/45 Mainshaft First Gear ISUZU MYY5T **4HG1**

## **Product Specification**

• Part Number: 8-97350010-0 8973500100 897241242

• Part Name: 43/45 Mainshaft First Gear

MYY5T 4HG1 Model:

High · Quality:

· Price: Competitive

1 Pcs Moq:

As Picture Shows · Color:

# Email:info@gzhaosh.com

8 - 97350010 - 0 43/45 Mainshaft First Gear for ISUZU MYY5T/4HG1 models. It precisely controls the matching of speed and torque, ensuring sufficient power output at start-up and low speeds. For example, when climbing a slope, it provides strong torque support, enabling the vehicle to easily cope with steep road sections. In urban congested road conditions, its smooth gearshift can bring a smooth and comfortable driving experience, which is an important component to ensure stable vehicle performance.