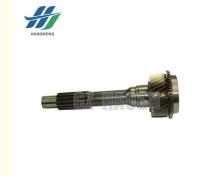

# 8972529240 8-97252924-0 Transmission Top Gear Shaft Suitable for ISUZU NKR77 4JH1 MYY5T 4HF1 4HG1

# Transmission Top Gear Shaft 8972529240 8-97252924-0 Suitable for ISUZU NKR77 4JH1 MYY5T 4HF1 4HG1

HAOSH Email:info@gzhaosh.com

Mainly engaged in the Japanese car parts. If you need more information, please feel free to contact us!

8 - 97252924 - 0 Transmission Top Gear Shaft For ISUZU MYY5T/4HF1/4HG1 models. It is one of the core components in the gearbox and carries out the key tasks of transmitting power and changing speeds precisely. For example, when the vehicle is accelerating, the first axle can efficiently transmit the engine power to the inside of the gearbox to achieve smooth gear switching. Whether it is fast driving on the motorway or frequent shifting under complicated road conditions, this shaft ensures stable power transmission and reduces wear and tear, which provides a strong guarantee for good performance and long-lasting durability of the vehicle.