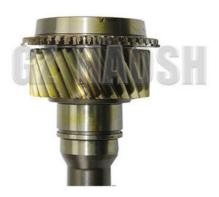

# Transmission Top Gear Shaft 8972529240 8-97252924-0 Suitable for ISUZU NKR77 4JH1 MYY5T 4HF1 4HG1

HAOSH Email:info@gzhaosh.com

Mainly engaged in the Japanese car parts. If you need more information, please feel free to contact us!

8 - 97252924 - 0 Transmission Top Gear Shaft For ISUZU MYY5T/4HF1/4HG1 models. It is one of the core components in the gearbox and carries out the key tasks of transmitting power and changing speeds precisely. For example, when the vehicle is accelerating, the first axle can efficiently transmit the engine power to the inside of the gearbox to achieve smooth gear switching. Whether it is fast driving on the motorway or frequent shifting under complicated road conditions, this shaft ensures stable power transmission and reduces wear and tear, which provides a strong guarantee for good performance and long-lasting durability of the vehicle.