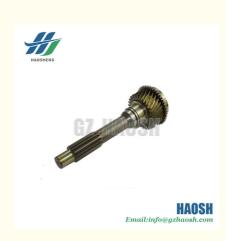

# 8972529240 8-97252924-0 Transmission Top Gear Shaft Suitable for ISUZU NKR77 4JH1 MYY5T 4HF1 4HG1

# Transmission Top Gear Shaft 8972529240 8-97252924-0 Suitable for ISUZU NKR77 4JH1 MYY5T 4HF1 4HG1

HAOSH Email:info@gzhaosh.com

Mainly engaged in the Japanese car parts. If you need more information, please feel free to contact us!

8 - 97252924 - 0 Transmission Top Gear Shaft For ISUZU MYY5T/4HF1/4HG1 models. It is one of the core components in the gearbox and carries out the key tasks of transmitting power and changing speeds precisely. For example, when the vehicle is accelerating, the first axle can efficiently transmit the engine power to the inside of the gearbox to achieve smooth gear switching. Whether it is fast driving on the motorway or frequent shifting under complicated road conditions, this shaft ensures stable power transmission and reduces wear and tear, which provides a strong guarantee for good performance and long-lasting durability of the vehicle.