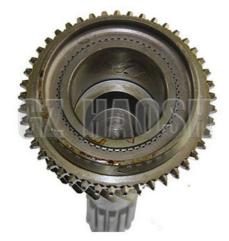

# Transmission Top Gear Shaft 8972529240 8-97252924-0 Suitable for ISUZU NKR77 4JH1 MYY5T 4HF1 4HG1

HAOSH Email:info@gzhaosh.com

Mainly engaged in the Japanese car parts. If you need more information, please feel free to contact us!

8 - 97252924 - 0 Transmission Top Gear Shaft For ISUZU MYY5T/4HF1/4HG1 models. It is one of the core components in the gearbox and carries out the key tasks of transmitting power and changing speeds precisely. For example, when the vehicle is accelerating, the first axle can efficiently transmit the engine power to the inside of the gearbox to achieve smooth gear switching. Whether it is fast driving on the motorway or frequent shifting under complicated road conditions, this shaft ensures stable power transmission and reduces wear and tear, which provides a strong guarantee for good performance and long-lasting durability of the vehicle.