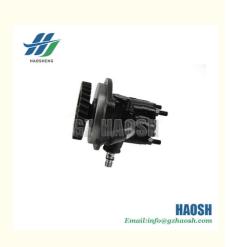

### POWER STEERING PUMP ISUZU NPR 4HF1 8-97136574-1 8-97136-574-0

# HAOSH Email:info@gzhaosh.com

8 - 97136574 - 0 Steering booster pump For ISUZU NPR 4HF1 models. It relieves the driver of the effort required to steer the steering wheel and makes steering easier and more agile. Whether you are travelling through narrow streets or driving and steering on motorways, the pump plays a key role. For example, when the vehicle is travelling at low speed and needs to turn at a large angle, it provides sufficient power to allow the driver to control the direction easily; when driving at high speed, it ensures the stability and precision of the steering, and improves the safety and comfort of driving.