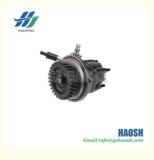

### POWER STEERING PUMP ISUZU NPR 4HF1 8-97136574-1 8-97136-574-0

# HAOSH Email:info@gzhaosh.com

8 - 97136574 - 0 Steering booster pump For ISUZU NPR 4HF1 models. It relieves the driver of the effort required to steer the steering wheel and makes steering easier and more agile. Whether you are travelling through narrow streets or driving and steering on motorways, the pump plays a key role. For example, when the vehicle is travelling at low speed and needs to turn at a large angle, it provides sufficient power to allow the driver to control the direction easily; when driving at high speed, it ensures the stability and precision of the steering, and improves the safety and comfort of driving.