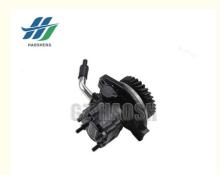

### POWER STEERING PUMP ISUZU NPR 4HF1 8-97136574-1 8-97136-574-0

# HAOSH Email:info@gzhaosh.com

8 - 97136574 - 0 Steering booster pump For ISUZU NPR 4HF1 models. It relieves the driver of the effort required to steer the steering wheel and makes steering easier and more agile. Whether you are travelling through narrow streets or driving and steering on motorways, the pump plays a key role. For example, when the vehicle is travelling at low speed and needs to turn at a large angle, it provides sufficient power to allow the driver to control the direction easily; when driving at high speed, it ensures the stability and precision of the steering, and improves the safety and comfort of driving.