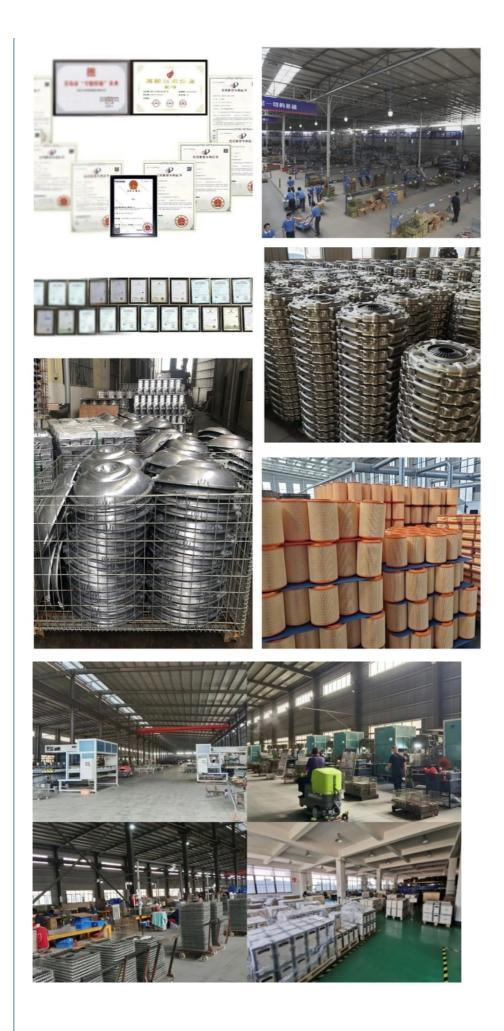

## Flasher Relay For ISUZU NPR 5-82550911-0 5825509110 4p 24V

HAOSH Email:info@gzhaosh.com

**Certificates and factories** 

| ISUZU TRUCK  | NPR        | NQR        | NKR      |
|--------------|------------|------------|----------|
|              | NMR        | NLR        | ELF      |
| Jane Jane    | Vc46       | FVR        | FTR      |
|              | CYZ        | CXZ        | EXZ      |
| - P          | JMC        | KY         |          |
|              | N800       | N900       | N720     |
| -            | N725       |            |          |
| ISUZU PICKUP | DMAX 02-04 | DMAX 06-11 | DMAX 12  |
|              | LT         | RM         | MUX      |
|              | TFR        |            |          |
| TRANSIT      | TRANSIT    | V348 2.2   | V348 2.4 |
|              | V362       | U375       |          |