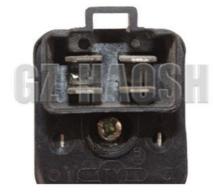

## 5-82550911-0 5825509110 4P 24V FLASHER RELAY ISUZU NPR

HAO SHENG

- Place of Origin:
- Brand Name:
- ISUZU NPR Model Number:
- Minimum Order Quantity: 10 pcs
- Packaging Details:
- Delivery Time:
- Payment Terms:
- Supply Ability:

## **Product Specification**

- Part Name:
- Part Number:
- Model:
- Price:
- Color:
- Quality:
- MOQ:
- Material:
- Highlight:

| FLASHER RELAY           |  |  |  |  |
|-------------------------|--|--|--|--|
| 5-82550911-0 5825509110 |  |  |  |  |
| NPR                     |  |  |  |  |
| Competitive             |  |  |  |  |
| As Picture Shows        |  |  |  |  |

## Flasher Relay For ISUZU NPR 5-82550911-0 5825509110 4p 24V

HAOSH Email:info@gzhaosh.com

**Certificates and factories** 

| ISUZU TRUCK  | NPR        | NQR        | NKR      |
|--------------|------------|------------|----------|
|              | NMR        | NLR        | ELF      |
| Jane Jane    | Vc46       | FVR        | FTR      |
|              | CYZ        | CXZ        | EXZ      |
| - P          | JMC        | KY         |          |
|              | N800       | N900       | N720     |
| -            | N725       |            |          |
| ISUZU PICKUP | DMAX 02-04 | DMAX 06-11 | DMAX 12  |
|              | LT         | RM         | MUX      |
|              | TFR        |            |          |
| TRANSIT      | TRANSIT    | V348 2.2   | V348 2.4 |
|              | V362       | U375       |          |