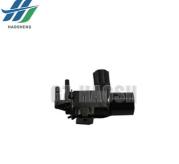

# OEM 8-97171-030-0 8971710300 8-97171030-0 EGR Vacuum Valve Solenoid Switch Solenoid Valve 12V FOR 600P 4KH1

8-97171030-0 Vacuum valve solenoid switch (12V) for ISUZU 600P 4KH1 models. It controls the opening and closing of the vacuum valve. It precisely regulates the vacuum level when the vehicle is in operation, e.g. in the braking system for sensitive and stable braking, or in the air intake system to