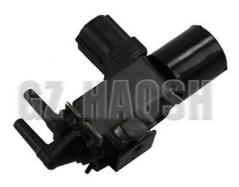

# OEM 8-97171-030-0 8971710300 8-97171030-0 EGR Vacuum Valve Solenoid Switch Solenoid Valve 12V FOR 600P 4KH1

# **Product Specification**

- Part Number:
- Part Name:
- Model:
- Price:
- Moq:
- Quality:
- Packing:
- Color:
- Highlight:

| 8-97171-030-0 8971710300 8-97171030-0 |
|---------------------------------------|
| Vacuum Valve Solenoid Switch          |
| 600P 4KH1                             |
| Competitive                           |
| 10 Pcs                                |
| High Quality                          |
|                                       |

8-97171030-0 Vacuum valve solenoid switch (12V) for ISUZU 600P 4KH1 models. It controls the opening and closing of the vacuum valve. It precisely regulates the vacuum level when the vehicle is in operation, e.g. in the braking system for sensitive and stable braking, or in the air intake system to