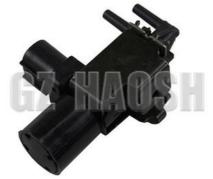

# OEM 8-97171-030-0 8971710300 8-97171030-0 EGR Vacuum Valve Solenoid Switch Solenoid Valve 12V FOR 600P 4KH1

8-97171030-0 Vacuum valve solenoid switch (12V) for ISUZU 600P 4KH1 models. It controls the opening and closing of the vacuum valve. It precisely regulates the vacuum level when the vehicle is in operation, e.g. in the braking system for sensitive and stable braking, or in the air intake system to