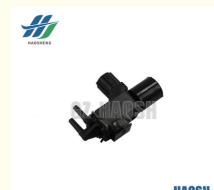

# OEM 8-97171-030-0 8971710300 8-97171030-0 EGR Vacuum Valve Solenoid Switch Solenoid Valve 12V FOR 600P 4KH1

8-97171030-0 Vacuum valve solenoid switch (12V) for ISUZU 600P 4KH1 models. It controls the opening and closing of the vacuum valve. It precisely regulates the vacuum level when the vehicle is in operation, e.g. in the braking system for sensitive and stable braking, or in the air intake system to